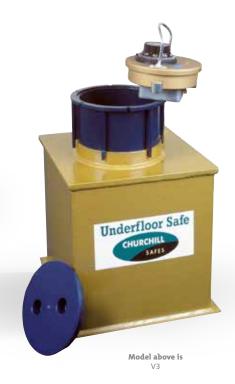

## **Key Features**

- Traditional underfloor safe which protects cash and valuables
- Recommended cash rating of up to £6,000
- Construction includes a 45mm thick door coated in a unique and environmentally friendly coating
- Secured with a double bitted key lock (VdS class 1) as standard
- Can be customised with combination or electronic locking option
- Unique spring loaded escutcheon
- Deposit facility available supplied with 12 capsules
- Available in three models
- Supplied with full installation instructions

| Model      | Externa<br>Height* | l dimensio<br>Width | ns (mm)<br>Depth | Internal<br>Height | dimensio<br>Width | ns (mm)<br>Depth | Safe Opening<br>(mm) | Weight<br>(kg) | Locking  | Cash<br>Rating** |
|------------|--------------------|---------------------|------------------|--------------------|-------------------|------------------|----------------------|----------------|----------|------------------|
| V2         | 375                | 240                 | 240              | 229                | 215               | 215              | 140                  | 16             | Key Lock | £6,000           |
| V3         | 455                | 315                 | 315              | 305                | 290               | 290              | 140                  | 26             | Key Lock | £6,000           |
| V4 Deposit | 455                | 315                 | 315              | 305                | 290               | 290              | 140                  | 28             | Key Lock | £6,000           |