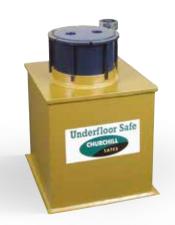

## **Key Features**

- Traditional underfloor safe which protects cash and valuables
- Recommended cash rating of up to £6,000
- Construction includes a 45mm thick door coated in a unique and environmentally friendly coating
- Secured with a double bitted key lock (VdS class 1) as standard
- Can be customised with combination or electronic locking option
- Unique spring loaded escutcheon
- Deposit facility available supplied with 12 capsules
- Available in three models
- Supplied with full installation instructions