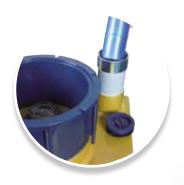

## **Key Features**

- Traditional underfloor safe which protects cash and valuables
- Recommended cash rating of up to £6,000
- Construction includes a 45mm thick door coated in a unique and environmentally friendly coating
- Secured with a double bitted key lock (VdS class 1) as standard
- Can be customised with combination or electronic locking option
- Unique spring loaded escutcheon
- Deposit facility available supplied with 12 capsules
- Available in three models
- Supplied with full installation instructions