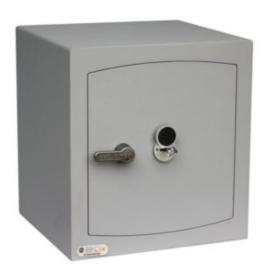

#### MINI VAULT S2 SILVER 3 KEY LOCKING

- £4,000 overnight cash cover (£40,000 valuables)
- Independently tested and certified to EN14450 S2
- 4mm Solid steel electrically welded body
- 8mm anti-bludgeon door fitted with VdS Class 1 double bitted safe lock
- Chrome plated bolt cups
- Soft foam insert protects valuables from damage
- Fully lined interior
- Adjustable jewellery shelf included
- · Motion sensitive Interior light included
- Suitable for rear or floor fixing Bolts supplied
- Colour Metallic Dark Grey RAL7001

# MINI VAULT S2 SILVER 3 KEY LOCKING

### MINI VAULT S2 SILVER 3 KEY LOCKING IMAGES

Mini Vault 3 S2 Silver Key Locking

Mini Vault 3 S2 Key Locking Safe

Mini Vault 3 S2 Silver Key Locking