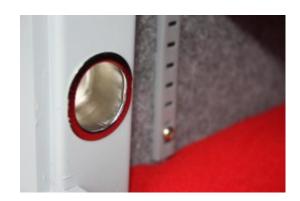

#### MINI VAULT S2 SILVER 3 KEY LOCKING

- £4,000 overnight cash cover (£40,000 valuables)
- Independently tested and certified to EN14450 S2
- 4mm Solid steel electrically welded body
- 8mm anti-bludgeon door fitted with VdS Class 1 double bitted safe lock
- Chrome plated bolt cups
- Soft foam insert protects valuables from damage
- Fully lined interior
- Adjustable jewellery shelf included
- · Motion sensitive Interior light included
- Suitable for rear or floor fixing Bolts supplied
- Colour Metallic Dark Grey RAL7001

### MINI VAULT S2 SILVER 3 KEY LOCKING IMAGES

Mini Vault Chrome Bolt Cup

Mini Vault 3 S2 Silver Key Locking

Mini Vault Bolts & Handle

Mini Vault 3 S2 Silver Key Locking