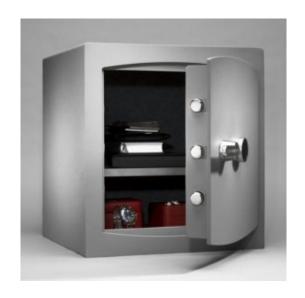

#### MINI VAULT S2 SILVER 3 KEY LOCKING

- £4,000 overnight cash cover (£40,000 valuables)
- Independently tested and certified to EN14450 S2
- 4mm Solid steel electrically welded body
- 8mm anti-bludgeon door fitted with VdS Class 1 double bitted safe lock
- Chrome plated bolt cups
- Soft foam insert protects valuables from damage
- Fully lined interior
- Adjustable jewellery shelf included
- · Motion sensitive Interior light included
- Suitable for rear or floor fixing Bolts supplied
- Colour Metallic Dark Grey RAL7001

### MINI VAULT S2 SILVER 3 KEY LOCKING IMAGES

Mini Vault 3 S2 Silver Key Locking

Mini Vault 3 S2 Key Locking Safe

Mini Vault 3 S2 Silver Key Locking