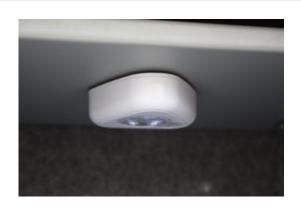

#### MINI VAULT S2 SILVER 3 KEY LOCKING

- £4,000 overnight cash cover (£40,000 valuables)
- Independently tested and certified to EN14450 S2
- 4mm Solid steel electrically welded body
- 8mm anti-bludgeon door fitted with VdS Class 1 double bitted safe lock
- Chrome plated bolt cups
- Soft foam insert protects valuables from damage
- Fully lined interior
- Adjustable jewellery shelf included
- · Motion sensitive Interior light included
- Suitable for rear or floor fixing Bolts supplied
- Colour Metallic Dark Grey RAL7001

### MINI VAULT S2 SILVER 3 KEY LOCKING IMAGES

Secured by Design

SBD

Police Preferred Specification

AiS Approved

Mini Vault 3 & Till Draw

Secured By Design

Motion Activated Magnetic Light