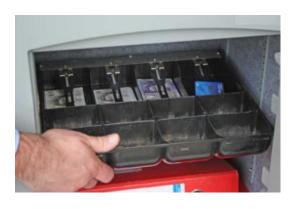

#### MINI VAULT S2 SILVER 3 KEY LOCKING

- £4,000 overnight cash cover (£40,000 valuables)
- Independently tested and certified to EN14450 S2
- 4mm Solid steel electrically welded body
- 8mm anti-bludgeon door fitted with VdS Class 1 double bitted safe lock
- Chrome plated bolt cups
- Soft foam insert protects valuables from damage
- Fully lined interior
- Adjustable jewellery shelf included
- · Motion sensitive Interior light included
- Suitable for rear or floor fixing Bolts supplied
- Colour Metallic Dark Grey RAL7001

### MINI VAULT S2 SILVER 3 KEY LOCKING IMAGES

Mini Vault Chrome Bolt Cup

Mini Vault 3 S2 Silver Key Locking

Mini Vault Bolts & Handle

Mini Vault 3 S2 Silver Key Locking

### MINI VAULT S2 SILVER 3 KEY LOCKING IMAGES

Mini Vault 3 S2 Silver Key Locking

Mini Vault 3 S2 Key Locking Safe

Mini Vault 3 S2 Silver Key Locking