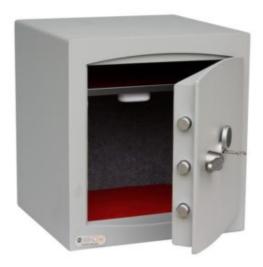

#### MINI VAULT S2 SILVER 3 KEY LOCKING

- £4,000 overnight cash cover (£40,000 valuables)
- Independently tested and certified to EN14450 S2
- 4mm Solid steel electrically welded body
- 8mm anti-bludgeon door fitted with VdS Class 1 double bitted safe lock
- Chrome plated bolt cups
- Soft foam insert protects valuables from damage
- Fully lined interior
- Adjustable jewellery shelf included
- · Motion sensitive Interior light included
- Suitable for rear or floor fixing Bolts supplied
- Colour Metallic Dark Grey RAL7001

### MINI VAULT S2 SILVER 3 KEY LOCKING IMAGES

Mini Vault 3 S2 Silver Key Locking

Mini Vault 3 S2 Key Locking Safe

Mini Vault 3 S2 Silver Key Locking