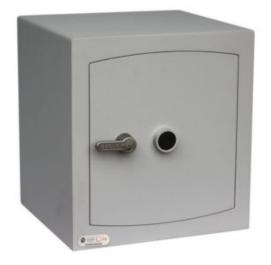

#### MINI VAULT S2 SILVER 3 KEY LOCKING

- £4,000 overnight cash cover (£40,000 valuables)
- Independently tested and certified to EN14450 S2
- 4mm Solid steel electrically welded body
- 8mm anti-bludgeon door fitted with VdS Class 1 double bitted safe lock
- Chrome plated bolt cups
- Soft foam insert protects valuables from damage
- Fully lined interior
- Adjustable jewellery shelf included
- · Motion sensitive Interior light included
- Suitable for rear or floor fixing Bolts supplied
- Colour Metallic Dark Grey RAL7001

# MINI VAULT S2 SILVER 3 KEY LOCKING

### MINI VAULT S2 SILVER 3 KEY LOCKING IMAGES

Mini Vault Chrome Bolt Cup

Mini Vault 3 S2 Silver Key Locking

Mini Vault Bolts & Handle

Mini Vault 3 S2 Silver Key Locking

### MINI VAULT S2 SILVER 3 KEY LOCKING IMAGES

Mini Vault 3 S2 Silver Key Locking

Mini Vault 3 S2 Key Locking Safe

Mini Vault 3 S2 Silver Key Locking