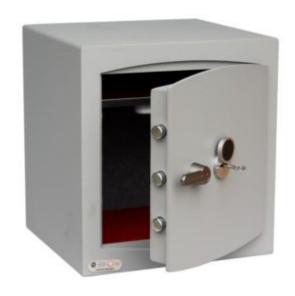

#### MINI VAULT S2 SILVER 3 KEY LOCKING

- £4,000 overnight cash cover (£40,000 valuables)
- Independently tested and certified to EN14450 S2
- 4mm Solid steel electrically welded body
- 8mm anti-bludgeon door fitted with VdS Class 1 double bitted safe lock
- Chrome plated bolt cups
- Soft foam insert protects valuables from damage
- Fully lined interior
- Adjustable jewellery shelf included
- · Motion sensitive Interior light included
- Suitable for rear or floor fixing Bolts supplied
- Colour Metallic Dark Grey RAL7001

# MINI VAULT S2 SILVER 3 KEY LOCKING

### MINI VAULT S2 SILVER 3 KEY LOCKING IMAGES

Mini Vault Chrome Bolt Cup

Mini Vault 3 S2 Silver Key Locking

Mini Vault Bolts & Handle

Mini Vault 3 S2 Silver Key Locking

### MINI VAULT S2 SILVER 3 KEY LOCKING IMAGES

Mini Vault 3 S2 Silver Key Locking

Mini Vault 3 S2 Key Locking Safe

Mini Vault 3 S2 Silver Key Locking