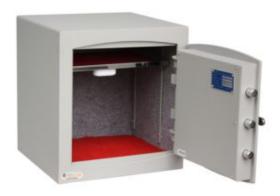

#### MINI VAULT S2 SILVER 3 KEY LOCKING

- £4,000 overnight cash cover (£40,000 valuables)
- Independently tested and certified to EN14450 S2
- 4mm Solid steel electrically welded body
- 8mm anti-bludgeon door fitted with VdS Class 1 double bitted safe lock
- Chrome plated bolt cups
- Soft foam insert protects valuables from damage
- Fully lined interior
- Adjustable jewellery shelf included
- · Motion sensitive Interior light included
- Suitable for rear or floor fixing Bolts supplied
- Colour Metallic Dark Grey RAL7001

# MINI VAULT S2 SILVER 3 KEY LOCKING