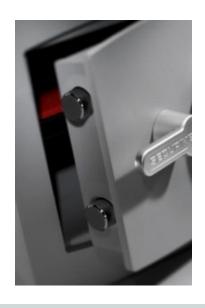

#### MINI VAULT S2 SILVER 3 KEY LOCKING

- £4,000 overnight cash cover (£40,000 valuables)
- Independently tested and certified to EN14450 S2
- 4mm Solid steel electrically welded body
- 8mm anti-bludgeon door fitted with VdS Class 1 double bitted safe lock
- Chrome plated bolt cups
- Soft foam insert protects valuables from damage
- Fully lined interior
- Adjustable jewellery shelf included
- · Motion sensitive Interior light included
- Suitable for rear or floor fixing Bolts supplied
- Colour Metallic Dark Grey RAL7001

### MINI VAULT S2 SILVER 3 KEY LOCKING IMAGES

Mini Vault Chrome Bolt Cup

Mini Vault 3 S2 Silver Key Locking

Mini Vault Bolts & Handle

Mini Vault 3 S2 Silver Key Locking