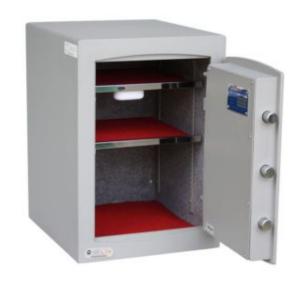

#### MINI VAULT S2 SILVER 2 ELECTRONIC

- £4,000 overnight cash cover (£40,000 valuables)
- Independently tested and certified to EN14450 S2
- 4mm Solid steel electrically welded body
- 8mm anti-bludgeon door fitted with advanced electronic lock
- Registration system to prevent lockout situation
- Chrome plated bolt cups
- Soft foam insert protects valuables from damage
- Fully lined interior
- Adjustable jewellery shelves included
- · Motion sensitive Interior light included
- Suitable for rear or floor fixing Bolts supplied
- Batteries, Installation and operating instructions included
- Colour Metallic Dark Grey RAL7001

# MINI VAULT S2 SILVER 2 ELECTRONIC

# MINI VAULT S2 SILVER 2 ELECTRONIC IMAGES

Mini Vault Bolts & Handle

Mini Vault 2 S2 Silver Electronic Locking

Mini Vault Jewellery Shelf

Mini Vault 2 S2 Silver Electronic Locking

# MINI VAULT S2 SILVER 2 ELECTRONIC IMAGES

Mini Vault 2 S2 Silver Electronic Locking