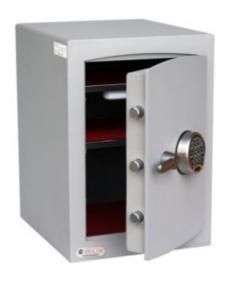

#### MINI VAULT S2 SILVER 2 ELECTRONIC

- £4,000 overnight cash cover (£40,000 valuables)
- Independently tested and certified to EN14450 S2
- 4mm Solid steel electrically welded body
- 8mm anti-bludgeon door fitted with advanced electronic lock
- Registration system to prevent lockout situation
- Chrome plated bolt cups
- Soft foam insert protects valuables from damage
- Fully lined interior
- Adjustable jewellery shelves included
- · Motion sensitive Interior light included
- Suitable for rear or floor fixing Bolts supplied
- Batteries, Installation and operating instructions included
- Colour Metallic Dark Grey RAL7001

# MINI VAULT S2 SILVER 2 ELECTRONIC IMAGES

Mini Vault 2 S2 Silver Electronic Locking