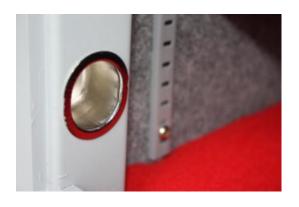

#### MINI VAULT S2 SILVER 2 ELECTRONIC IMAGES

AiS Approved

Mini Vault Chrome Bolt Cup

Secured By Design

Motion Activated Magnetic Light