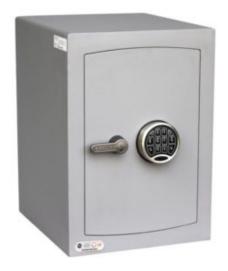

#### MINI VAULT S2 SILVER 2 ELECTRONIC

- £4,000 overnight cash cover (£40,000 valuables)
- Independently tested and certified to EN14450 S2
- 4mm Solid steel electrically welded body
- 8mm anti-bludgeon door fitted with advanced electronic lock
- Registration system to prevent lockout situation
- Chrome plated bolt cups
- Soft foam insert protects valuables from damage
- Fully lined interior
- Adjustable jewellery shelves included
- · Motion sensitive Interior light included
- Suitable for rear or floor fixing Bolts supplied
- Batteries, Installation and operating instructions included
- Colour Metallic Dark Grey RAL7001

# MINI VAULT S2 SILVER 2 ELECTRONIC

# **ADDITIONAL INFORMATION**

| Weight          | 52.000 kg                      |
|-----------------|--------------------------------|
| Dimensions      | 532 (H) x 374 (W) x 425 (D) mm |
| Standard        | Silver                         |
| Cash Rating     | £4,000                         |
| Volume          | 67 litres                      |
| Shelves         | 2                              |
| Internal Depth  | 360mm                          |
| Internal Width  | 354mm                          |
| Internal Height | 522mm                          |
| EAN             | 5030282193195                  |