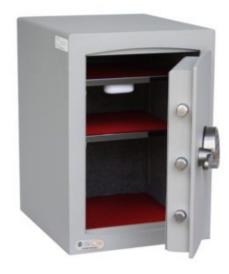

#### MINI VAULT S2 SILVER 2 ELECTRONIC

- £4,000 overnight cash cover (£40,000 valuables)
- Independently tested and certified to EN14450 S2
- 4mm Solid steel electrically welded body
- 8mm anti-bludgeon door fitted with advanced electronic lock
- Registration system to prevent lockout situation
- Chrome plated bolt cups
- Soft foam insert protects valuables from damage
- Fully lined interior
- Adjustable jewellery shelves included
- · Motion sensitive Interior light included
- Suitable for rear or floor fixing Bolts supplied
- Batteries, Installation and operating instructions included
- Colour Metallic Dark Grey RAL7001

# MINI VAULT S2 SILVER 2 ELECTRONIC IMAGES

Mini Vault Bolts & Handle

Mini Vault 2 S2 Silver Electronic Locking

Mini Vault Jewellery Shelf

Mini Vault 2 S2 Silver Electronic Locking