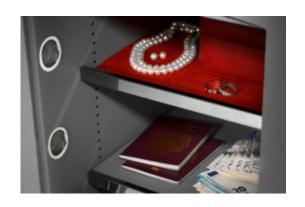

#### MINI VAULT S2 SILVER 2 ELECTRONIC

- £4,000 overnight cash cover (£40,000 valuables)
- Independently tested and certified to EN14450 S2
- 4mm Solid steel electrically welded body
- 8mm anti-bludgeon door fitted with advanced electronic lock
- Registration system to prevent lockout situation
- Chrome plated bolt cups
- Soft foam insert protects valuables from damage
- Fully lined interior
- Adjustable jewellery shelves included
- · Motion sensitive Interior light included
- Suitable for rear or floor fixing Bolts supplied
- Batteries, Installation and operating instructions included
- Colour Metallic Dark Grey RAL7001

# MINI VAULT S2 SILVER 2 ELECTRONIC IMAGES

Mini Vault Bolts & Handle

Mini Vault 2 S2 Silver Electronic Locking

Mini Vault Jewellery Shelf

Mini Vault 2 S2 Silver Electronic Locking