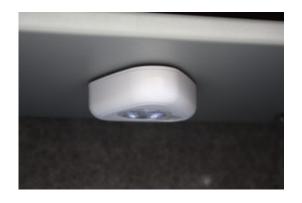

#### MINI VAULT S2 SILVER 2 ELECTRONIC IMAGES

AiS Approved

Mini Vault Chrome Bolt Cup

Secured By Design

Motion Activated Magnetic Light