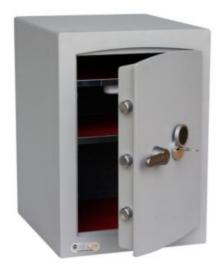

#### MINI VAULT S2 SILVER 2 KEY LOCKING

- £4,000 overnight cash cover (£40,000 valuables)
- Independently tested and certified to EN14450 S2
- 4mm Solid steel electrically welded body
- 8mm anti-bludgeon door fitted with VdS Class 1 double bitted safe lock
- Chrome plated bolt cups
- Soft foam insert protects valuables from damage
- Fully lined interior
- Adjustable jewellery shelves included
- · Motion sensitive Interior light included
- Suitable for rear or floor fixing Bolts supplied
- Colour Metallic Dark Grey RAL7001

## **ADDITIONAL INFORMATION**

| Weight          | 52.000 kg                      |
|-----------------|--------------------------------|
| Dimensions      | 532 (H) x 374 (W) x 425 (D) mm |
| Standard        | Silver                         |
| Cash Rating     | £4,000                         |
| Volume          | 67 litres                      |
| Shelves         | 2                              |
| Internal Depth  | 360mm                          |
| Internal Width  | 354mm                          |
| Internal Height | 522mm                          |
| EAN             | 5030282193102                  |

### MINI VAULT S2 SILVER 2 KEY LOCKING IMAGES

Mini Vault Bolts & Handle

Mini Vault 2 S2 Silver Key Locking

Mini Vault Jewellery Shelf

Mini Vault 2 S2 Silver Key Locking