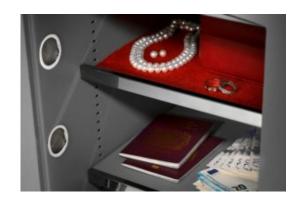

#### MINI VAULT S2 SILVER 2 KEY LOCKING

- £4,000 overnight cash cover (£40,000 valuables)
- Independently tested and certified to EN14450 S2
- 4mm Solid steel electrically welded body
- 8mm anti-bludgeon door fitted with VdS Class 1 double bitted safe lock
- Chrome plated bolt cups
- Soft foam insert protects valuables from damage
- Fully lined interior
- Adjustable jewellery shelves included
- · Motion sensitive Interior light included
- Suitable for rear or floor fixing Bolts supplied
- Colour Metallic Dark Grey RAL7001

### MINI VAULT S2 SILVER 2 KEY LOCKING IMAGES

Mini Vault Bolts & Handle

Mini Vault 2 S2 Silver Key Locking

Mini Vault Jewellery Shelf

Mini Vault 2 S2 Silver Key Locking