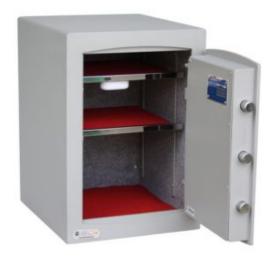

#### MINI VAULT S2 SILVER 2 KEY LOCKING

- £4,000 overnight cash cover (£40,000 valuables)
- Independently tested and certified to EN14450 S2
- 4mm Solid steel electrically welded body
- 8mm anti-bludgeon door fitted with VdS Class 1 double bitted safe lock
- Chrome plated bolt cups
- Soft foam insert protects valuables from damage
- Fully lined interior
- Adjustable jewellery shelves included
- · Motion sensitive Interior light included
- Suitable for rear or floor fixing Bolts supplied
- Colour Metallic Dark Grey RAL7001

# MINI VAULT S2 SILVER 2 KEY LOCKING

### MINI VAULT S2 SILVER 2 KEY LOCKING IMAGES

Mini Vault Bolts & Handle

Mini Vault 2 S2 Silver Key Locking

Mini Vault Jewellery Shelf

Mini Vault 2 S2 Silver Key Locking

## MINI VAULT S2 SILVER 2 KEY LOCKING IMAGES

Mini Vault 2 S2 Silver Key Locking