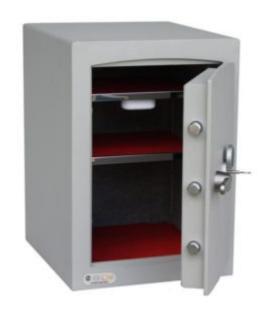

#### MINI VAULT S2 SILVER 2 KEY LOCKING

- £4,000 overnight cash cover (£40,000 valuables)
- Independently tested and certified to EN14450 S2
- 4mm Solid steel electrically welded body
- 8mm anti-bludgeon door fitted with VdS Class 1 double bitted safe lock
- Chrome plated bolt cups
- Soft foam insert protects valuables from damage
- Fully lined interior
- Adjustable jewellery shelves included
- · Motion sensitive Interior light included
- Suitable for rear or floor fixing Bolts supplied
- Colour Metallic Dark Grey RAL7001

# MINI VAULT S2 SILVER 2 KEY LOCKING

### MINI VAULT S2 SILVER 2 KEY LOCKING IMAGES

Mini Vault Bolts & Handle

Mini Vault 2 S2 Silver Key Locking

Mini Vault Jewellery Shelf

Mini Vault 2 S2 Silver Key Locking

## MINI VAULT S2 SILVER 2 KEY LOCKING IMAGES

Mini Vault 2 S2 Silver Key Locking