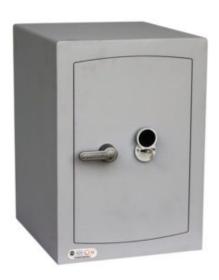

#### MINI VAULT S2 SILVER 2 KEY LOCKING

- £4,000 overnight cash cover (£40,000 valuables)
- Independently tested and certified to EN14450 S2
- 4mm Solid steel electrically welded body
- 8mm anti-bludgeon door fitted with VdS Class 1 double bitted safe lock
- Chrome plated bolt cups
- Soft foam insert protects valuables from damage
- Fully lined interior
- Adjustable jewellery shelves included
- · Motion sensitive Interior light included
- Suitable for rear or floor fixing Bolts supplied
- Colour Metallic Dark Grey RAL7001

## MINI VAULT S2 SILVER 2 KEY LOCKING IMAGES

Mini Vault 2 S2 Silver Key Locking