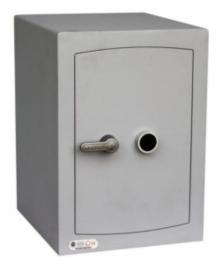

#### MINI VAULT S2 SILVER 2 KEY LOCKING

- £4,000 overnight cash cover (£40,000 valuables)
- Independently tested and certified to EN14450 S2
- 4mm Solid steel electrically welded body
- 8mm anti-bludgeon door fitted with VdS Class 1 double bitted safe lock
- Chrome plated bolt cups
- Soft foam insert protects valuables from damage
- Fully lined interior
- Adjustable jewellery shelves included
- · Motion sensitive Interior light included
- Suitable for rear or floor fixing Bolts supplied
- Colour Metallic Dark Grey RAL7001

# MINI VAULT S2 SILVER 2 KEY LOCKING

### MINI VAULT S2 SILVER 2 KEY LOCKING IMAGES

Mini Vault Bolts & Handle

Mini Vault 2 S2 Silver Key Locking

Mini Vault Jewellery Shelf

Mini Vault 2 S2 Silver Key Locking