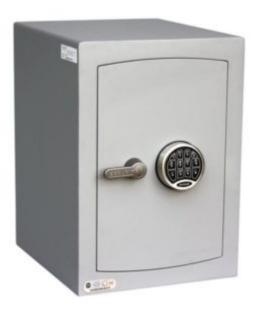

#### MINI VAULT S2 GOLD FR 2 ELECTRONIC

- £4,000 overnight cash cover (£40,000 valuables)
- Independently tested and certified to EN14450 S2
- Double walled construction with fire resistant infill to DIN 4102
- 4mm Solid steel outer body and 2mm inner body
- 8mm anti-bludgeon door fitted with advanced electronic lock
- Registration system to prevent lockout situation
- Chrome plated bolt cups
- Adjustable jewellery shelves included
- · Motion sensitive Interior light included
- Suitable for rear or floor fixing Bolts supplied
- Batteries, Installation and operating instructions included
- Colour Metallic Dark Grey RAL7001

### ADDITIONAL INFORMATION

| Weight          | 62.000 kg                      |
|-----------------|--------------------------------|
| Dimensions      | 532 (H) x 374 (W) x 425 (D) mm |
| Standard        | Gold                           |
| Cash Rating     | £4,000                         |
| Volume          | 41 litres                      |
| Shelves         | 2                              |
| Internal Depth  | 320mm                          |
| Internal Width  | 304mm                          |
| EAN             | 5030282193591                  |
| Internal Height | 420mm                          |

# MINI VAULT S2 GOLD FR 2 ELECTRONIC