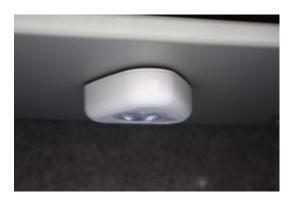

#### MINI VAULT S2 GOLD FR 2 ELECTRONIC

- £4,000 overnight cash cover (£40,000 valuables)
- Independently tested and certified to EN14450 S2
- Double walled construction with fire resistant infill to DIN 4102
- 4mm Solid steel outer body and 2mm inner body
- 8mm anti-bludgeon door fitted with advanced electronic lock
- Registration system to prevent lockout situation
- Chrome plated bolt cups
- Adjustable jewellery shelves included
- · Motion sensitive Interior light included
- Suitable for rear or floor fixing Bolts supplied
- Batteries, Installation and operating instructions included
- Colour Metallic Dark Grey RAL7001

## **Police Preferred Specification**

AiS Approved

Secured By Design

Motion Activated Magnetic Light

Mini Vault Handle and Boltwork

www.securikey.co.uk