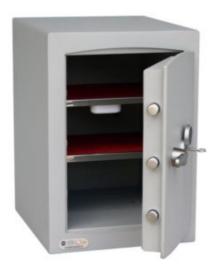

#### MINI VAULT S2 GOLD FR 2 KEY LOCKING

- £4,000 overnight cash cover (£40,000 valuables)
- Independently tested and certified to EN14450 S2
- Double walled construction with fire resistant infill to DIN 4102
- 4mm Solid steel outer body and 2mm inner body
- 8mm anti-bludgeon door fitted with VdS Class 1 double bitted safe lock
- Chrome plated bolt cups
- Adjustable jewellery shelves included
- Motion sensitive Interior light included
- Suitable for rear or floor fixing Bolts supplied
- Colour Metallic Dark Grey RAL7001

#### ADDITIONAL INFORMATION

| Weight          | 62.000 kg                      |
|-----------------|--------------------------------|
| Dimensions      | 532 (H) x 374 (W) x 425 (D) mm |
| Standard        | Gold                           |
| Cash Rating     | £4,000                         |
| Volume          | 41 litres                      |
| Shelves         | 2                              |
| Internal Depth  | 320mm                          |
| Internal Width  | 304mm                          |
| Internal Height | 420mm                          |

#### MINI VAULT S2 GOLD FR 2 KEY LOCKING IMAGES

Mini Vault Jewellery Shelf

Mini Vault Hinge & Dog Bolt

Mini Vault 2 S2 Gold FR Key Locking

Mini Vault 2 S2 Gold FR Key Locking