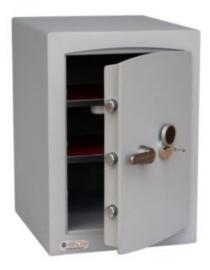

#### MINI VAULT S2 GOLD FR 2 KEY LOCKING IMAGES

Mini Vault 2 S2 Gold FR Key Locking

Mini Vault 2 S2 Gold FR Key Locking

Your Securikey Stockist

Every effort has been made to ensure that the information in this brochure is correct. We have a policy of continually developing and improving our products and reserve the right to change specification without notice. By virtue of the Trades Description Act 1968 all measurements and weights must be considered approximate.

#### MINI VAULT S2 GOLD FR 2 KEY LOCKING

- £4,000 overnight cash cover (£40,000 valuables)
- Independently tested and certified to EN14450 S2
- Double walled construction with fire resistant infill to DIN 4102
- 4mm Solid steel outer body and 2mm inner body
- 8mm anti-bludgeon door fitted with VdS Class 1 double bitted safe lock
- Chrome plated bolt cups
- Adjustable jewellery shelves included
- Motion sensitive Interior light included
- Suitable for rear or floor fixing Bolts supplied
- Colour Metallic Dark Grey RAL7001