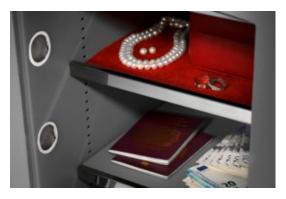

#### MINI VAULT S2 GOLD FR 2 KEY LOCKING IMAGES

Mini Vault Jewellery Shelf

Mini Vault Hinge & Dog Bolt

Mini Vault 2 S2 Gold FR Key Locking

Mini Vault 2 S2 Gold FR Key Locking

#### MINI VAULT S2 GOLD FR 2 KEY LOCKING

- £4,000 overnight cash cover (£40,000 valuables)
- Independently tested and certified to EN14450 S2
- Double walled construction with fire resistant infill to DIN 4102
- 4mm Solid steel outer body and 2mm inner body
- 8mm anti-bludgeon door fitted with VdS Class 1 double bitted safe lock
- Chrome plated bolt cups
- Adjustable jewellery shelves included
- Motion sensitive Interior light included
- Suitable for rear or floor fixing Bolts supplied
- Colour Metallic Dark Grey RAL7001