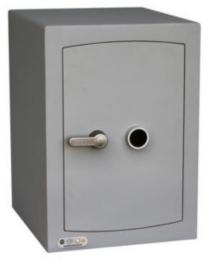

#### MINI VAULT S2 GOLD FR 2 KEY LOCKING IMAGES

Mini Vault 2 S2 Gold FR Key Locking

Mini Vault 2 S2 Gold FR Key Locking

Your Securikey Stockist

Every effort has been made to ensure that the information in this brochure is correct. We have a policy of continually developing and improving our products and reserve the right to change specification without notice. By virtue of the Trades Description Act 1968 all measurements and weights must be considered approximate.

#### MINI VAULT S2 GOLD FR 2 KEY LOCKING

- £4,000 overnight cash cover (£40,000 valuables)
- Independently tested and certified to EN14450 S2
- Double walled construction with fire resistant infill to DIN 4102
- 4mm Solid steel outer body and 2mm inner body
- 8mm anti-bludgeon door fitted with VdS Class 1 double bitted safe lock
- Chrome plated bolt cups
- Adjustable jewellery shelves included
- Motion sensitive Interior light included
- Suitable for rear or floor fixing Bolts supplied
- Colour Metallic Dark Grey RAL7001