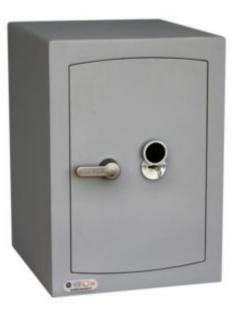

#### MINI VAULT S2 GOLD FR 2 KEY LOCKING

- £4,000 overnight cash cover (£40,000 valuables)
- Independently tested and certified to EN14450 S2
- Double walled construction with fire resistant infill to DIN 4102
- 4mm Solid steel outer body and 2mm inner body
- 8mm anti-bludgeon door fitted with VdS Class 1 double bitted safe lock
- Chrome plated bolt cups
- Adjustable jewellery shelves included
- Motion sensitive Interior light included
- Suitable for rear or floor fixing Bolts supplied
- Colour Metallic Dark Grey RAL7001

#### ADDITIONAL INFORMATION

| Weight          | 62.000 kg                      |
|-----------------|--------------------------------|
| Dimensions      | 532 (H) x 374 (W) x 425 (D) mm |
| Standard        | Gold                           |
| Cash Rating     | £4,000                         |
| Volume          | 41 litres                      |
| Shelves         | 2                              |
| Internal Depth  | 320mm                          |
| Internal Width  | 304mm                          |
| Internal Height | 420mm                          |