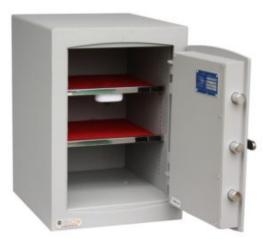

#### MINI VAULT S2 GOLD FR 2 KEY LOCKING

- £4,000 overnight cash cover (£40,000 valuables)
- Independently tested and certified to EN14450 S2
- Double walled construction with fire resistant infill to DIN 4102
- 4mm Solid steel outer body and 2mm inner body
- 8mm anti-bludgeon door fitted with VdS Class 1 double bitted safe lock
- Chrome plated bolt cups
- Adjustable jewellery shelves included
- Motion sensitive Interior light included
- Suitable for rear or floor fixing Bolts supplied
- Colour Metallic Dark Grey RAL7001

#### ADDITIONAL INFORMATION

| Weight          | 62.000 kg                      |
|-----------------|--------------------------------|
| Dimensions      | 532 (H) x 374 (W) x 425 (D) mm |
| Standard        | Gold                           |
| Cash Rating     | £4,000                         |
| Volume          | 41 litres                      |
| Shelves         | 2                              |
| Internal Depth  | 320mm                          |
| Internal Width  | 304mm                          |
| Internal Height | 420mm                          |

#### MINI VAULT S2 GOLD FR 2 KEY LOCKING IMAGES

Mini Vault 2 S2 Gold FR Key Locking

Mini Vault 2 S2 Gold FR Key Locking

Your Securikey Stockist

Every effort has been made to ensure that the information in this brochure is correct. We have a policy of continually developing and improving our products and reserve the right to change specification without notice. By virtue of the Trades Description Act 1968 all measurements and weights must be considered approximate.