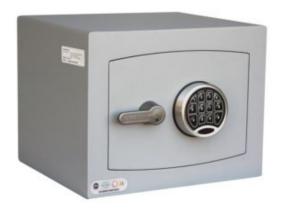

#### MINI VAULT S2 SILVER 1 ELECTRONIC

- £4,000 overnight cash cover (£40,000 valuables)
- Independently tested and certified to EN14450 S2
- 4mm Solid steel electrically welded body
- 8mm anti-bludgeon door fitted with advanced electronic lock
- Registration system to prevent lockout situation
- Chrome plated bolt cups
- Soft foam insert protects valuables from damage
- Fully lined interior
- Adjustable jewellery shelf included
- Motion sensitive Interior light included
- Suitable for rear or floor fixing Bolts supplied
- Batteries, Installation and operating instructions included
- Colour Metallic Dark Grey RAL7001

# MINI VAULT S2 SILVER 1 ELECTRONIC