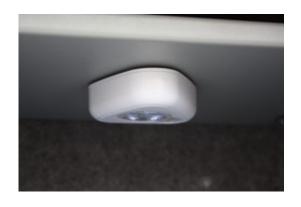

#### MINI VAULT S2 SILVER 1 ELECTRONIC IMAGES

Secured by Design

SBD

Police Preferred Specification

AiS Approved

Mini Vault Chrome Bolt Cup

Secured By Design

Motion Activated Magnetic Light