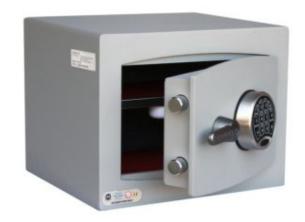

#### MINI VAULT S2 SILVER 1 ELECTRONIC

- £4,000 overnight cash cover (£40,000 valuables)
- Independently tested and certified to EN14450 S2
- 4mm Solid steel electrically welded body
- 8mm anti-bludgeon door fitted with advanced electronic lock
- Registration system to prevent lockout situation
- Chrome plated bolt cups
- Soft foam insert protects valuables from damage
- Fully lined interior
- Adjustable jewellery shelf included
- Motion sensitive Interior light included
- Suitable for rear or floor fixing Bolts supplied
- Batteries, Installation and operating instructions included
- Colour Metallic Dark Grey RAL7001

# MINI VAULT S2 SILVER 1 ELECTRONIC

### MINI VAULT S2 SILVER 1 ELECTRONIC IMAGES

Mini Vault Bolts & Handle

Mini Vault 1 S2 Silver Electronic Locking

Mini Vault Jewellery Shelf

Mini Vault 1 S2 Silver Electronic Locking

### MINI VAULT S2 SILVER 1 ELECTRONIC IMAGES

Mini Vault 1 S2 Silver Electronic Locking