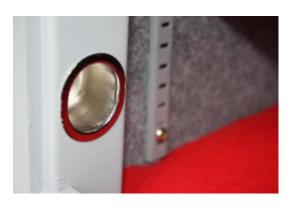

#### MINI VAULT S2 SILVER 1 ELECTRONIC

- £4,000 overnight cash cover (£40,000 valuables)
- Independently tested and certified to EN14450 S2
- 4mm Solid steel electrically welded body
- 8mm anti-bludgeon door fitted with advanced electronic lock
- Registration system to prevent lockout situation
- Chrome plated bolt cups
- Soft foam insert protects valuables from damage
- Fully lined interior
- Adjustable jewellery shelf included
- Motion sensitive Interior light included
- Suitable for rear or floor fixing Bolts supplied
- Batteries, Installation and operating instructions included
- Colour Metallic Dark Grey RAL7001

#### MINI VAULT S2 SILVER 1 ELECTRONIC IMAGES

Secured by Design

SBD

Police Preferred Specification

AiS Approved

Mini Vault Chrome Bolt Cup

Secured By Design

Motion Activated Magnetic Light