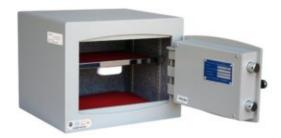

#### MINI VAULT S2 SILVER 1 ELECTRONIC

- £4,000 overnight cash cover (£40,000 valuables)
- Independently tested and certified to EN14450 S2
- 4mm Solid steel electrically welded body
- 8mm anti-bludgeon door fitted with advanced electronic lock
- Registration system to prevent lockout situation
- Chrome plated bolt cups
- Soft foam insert protects valuables from damage
- Fully lined interior
- Adjustable jewellery shelf included
- Motion sensitive Interior light included
- Suitable for rear or floor fixing Bolts supplied
- Batteries, Installation and operating instructions included
- Colour Metallic Dark Grey RAL7001

### MINI VAULT S2 SILVER 1 ELECTRONIC IMAGES

Mini Vault 1 S2 Silver Electronic Locking