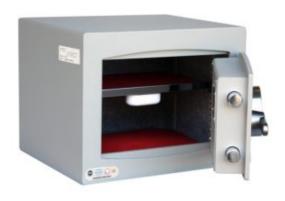

#### MINI VAULT S2 SILVER 1 ELECTRONIC

- £4,000 overnight cash cover (£40,000 valuables)
- Independently tested and certified to EN14450 S2
- 4mm Solid steel electrically welded body
- 8mm anti-bludgeon door fitted with advanced electronic lock
- Registration system to prevent lockout situation
- Chrome plated bolt cups
- Soft foam insert protects valuables from damage
- Fully lined interior
- Adjustable jewellery shelf included
- Motion sensitive Interior light included
- Suitable for rear or floor fixing Bolts supplied
- Batteries, Installation and operating instructions included
- Colour Metallic Dark Grey RAL7001

# MINI VAULT S2 SILVER 1 ELECTRONIC

### MINI VAULT S2 SILVER 1 ELECTRONIC IMAGES

Mini Vault Bolts & Handle

Mini Vault 1 S2 Silver Electronic Locking

Mini Vault Jewellery Shelf

Mini Vault 1 S2 Silver Electronic Locking