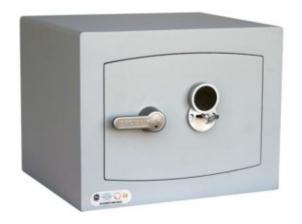

#### MINI VAULT S2 SILVER 1 KEY LOCKING

- £4,000 overnight cash cover (£40,000 valuables)
- Independently tested and certified to EN14450 S2
- 4mm Solid steel electrically welded body
- 8mm anti-bludgeon door fitted with VdS Class 1 double bitted safe lock
- Chrome plated bolt cups
- Soft foam insert protects valuables from damage
- Fully lined interior
- Adjustable jewellery shelf included
- · Motion sensitive Interior light included
- Suitable for rear or floor fixing Bolts supplied
- Colour Metallic Dark Grey RAL7001

# MINI VAULT S2 SILVER 1 KEY LOCKING

## MINI VAULT S2 SILVER 1 KEY LOCKING IMAGES

Mini Vault Bolts & Handle

Mini Vault 1 S2 Silver Key Locking

Mini Vault Jewellery Shelf

Mini Vault 1 S2 Silver Key Locking