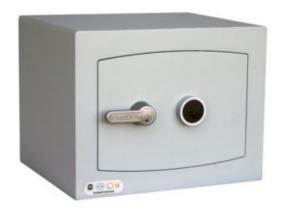

#### MINI VAULT S2 SILVER 1 KEY LOCKING

- £4,000 overnight cash cover (£40,000 valuables)
- Independently tested and certified to EN14450 S2
- 4mm Solid steel electrically welded body
- 8mm anti-bludgeon door fitted with VdS Class 1 double bitted safe lock
- Chrome plated bolt cups
- Soft foam insert protects valuables from damage
- Fully lined interior
- Adjustable jewellery shelf included
- · Motion sensitive Interior light included
- Suitable for rear or floor fixing Bolts supplied
- Colour Metallic Dark Grey RAL7001

# MINI VAULT S2 SILVER 1 KEY LOCKING

## **ADDITIONAL INFORMATION**

| Weight          | 29.000 kg                      |
|-----------------|--------------------------------|
| Dimensions      | 294 (H) x 374 (W) x 325 (D) mm |
| Standard        | Silver                         |
| Cash Rating     | £4,000                         |
| Volume          | 26 litres                      |
| Shelves         | 1                              |
| Internal Depth  | 260mm                          |
| Internal Width  | 354mm                          |
| Internal Height | 282mm                          |
| EAN             | 5030282193003                  |