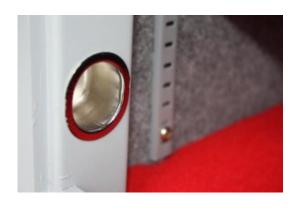

#### MINI VAULT S2 SILVER 1 KEY LOCKING

- £4,000 overnight cash cover (£40,000 valuables)
- Independently tested and certified to EN14450 S2
- 4mm Solid steel electrically welded body
- 8mm anti-bludgeon door fitted with VdS Class 1 double bitted safe lock
- Chrome plated bolt cups
- Soft foam insert protects valuables from damage
- Fully lined interior
- Adjustable jewellery shelf included
- · Motion sensitive Interior light included
- Suitable for rear or floor fixing Bolts supplied
- Colour Metallic Dark Grey RAL7001

#### MINI VAULT S2 SILVER 1 KEY LOCKING IMAGES

Secured by Design

SBD

Police Preferred Specification

AiS Approved

Motion Activated Magnetic Light

Secured By Design

Mini Vault Chrome Bolt Cup