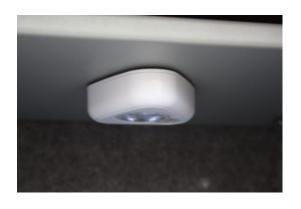

#### MINI VAULT S2 SILVER 1 KEY LOCKING

- £4,000 overnight cash cover (£40,000 valuables)
- Independently tested and certified to EN14450 S2
- 4mm Solid steel electrically welded body
- 8mm anti-bludgeon door fitted with VdS Class 1 double bitted safe lock
- Chrome plated bolt cups
- Soft foam insert protects valuables from damage
- Fully lined interior
- Adjustable jewellery shelf included
- · Motion sensitive Interior light included
- Suitable for rear or floor fixing Bolts supplied
- Colour Metallic Dark Grey RAL7001

#### MINI VAULT S2 SILVER 1 KEY LOCKING IMAGES

Secured by Design

SBD

Police Preferred Specification

AiS Approved

Motion Activated Magnetic Light

Secured By Design

Mini Vault Chrome Bolt Cup