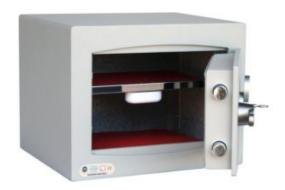

#### MINI VAULT S2 SILVER 1 KEY LOCKING

- £4,000 overnight cash cover (£40,000 valuables)
- Independently tested and certified to EN14450 S2
- 4mm Solid steel electrically welded body
- 8mm anti-bludgeon door fitted with VdS Class 1 double bitted safe lock
- Chrome plated bolt cups
- Soft foam insert protects valuables from damage
- Fully lined interior
- Adjustable jewellery shelf included
- · Motion sensitive Interior light included
- Suitable for rear or floor fixing Bolts supplied
- Colour Metallic Dark Grey RAL7001

## MINI VAULT S2 SILVER 1 KEY LOCKING IMAGES

Mini Vault 1 S2 Silver Key Locking

Mini Vault 1 S2 Silver Key Locking