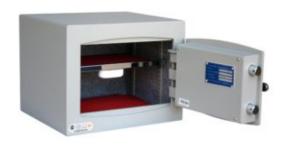

#### MINI VAULT S2 SILVER 1 KEY LOCKING

- £4,000 overnight cash cover (£40,000 valuables)
- Independently tested and certified to EN14450 S2
- 4mm Solid steel electrically welded body
- 8mm anti-bludgeon door fitted with VdS Class 1 double bitted safe lock
- Chrome plated bolt cups
- Soft foam insert protects valuables from damage
- Fully lined interior
- Adjustable jewellery shelf included
- · Motion sensitive Interior light included
- Suitable for rear or floor fixing Bolts supplied
- Colour Metallic Dark Grey RAL7001

## MINI VAULT S2 SILVER 1 KEY LOCKING IMAGES

Mini Vault 1 S2 Silver Key Locking

Mini Vault 1 S2 Silver Key Locking