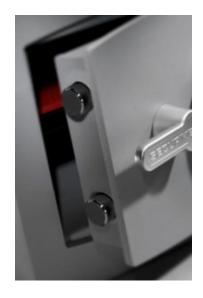

#### MINI VAULT S2 SILVER 1 KEY LOCKING

- £4,000 overnight cash cover (£40,000 valuables)
- Independently tested and certified to EN14450 S2
- 4mm Solid steel electrically welded body
- 8mm anti-bludgeon door fitted with VdS Class 1 double bitted safe lock
- Chrome plated bolt cups
- Soft foam insert protects valuables from damage
- Fully lined interior
- Adjustable jewellery shelf included
- · Motion sensitive Interior light included
- Suitable for rear or floor fixing Bolts supplied
- Colour Metallic Dark Grey RAL7001

## MINI VAULT S2 SILVER 1 KEY LOCKING IMAGES

Mini Vault Bolts & Handle

Mini Vault 1 S2 Silver Key Locking

Mini Vault Jewellery Shelf

Mini Vault 1 S2 Silver Key Locking