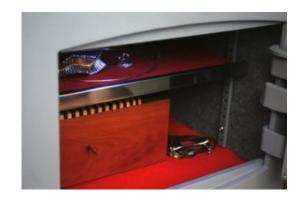

#### MINI VAULT S2 SILVER 1 KEY LOCKING

- £4,000 overnight cash cover (£40,000 valuables)
- Independently tested and certified to EN14450 S2
- 4mm Solid steel electrically welded body
- 8mm anti-bludgeon door fitted with VdS Class 1 double bitted safe lock
- Chrome plated bolt cups
- Soft foam insert protects valuables from damage
- Fully lined interior
- Adjustable jewellery shelf included
- · Motion sensitive Interior light included
- Suitable for rear or floor fixing Bolts supplied
- Colour Metallic Dark Grey RAL7001

## MINI VAULT S2 SILVER 1 KEY LOCKING IMAGES

Mini Vault Bolts & Handle

Mini Vault 1 S2 Silver Key Locking

Mini Vault Jewellery Shelf

Mini Vault 1 S2 Silver Key Locking