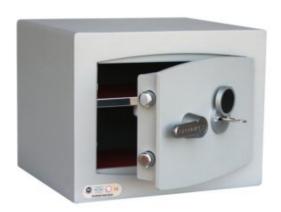

#### MINI VAULT S2 SILVER 1 KEY LOCKING

- £4,000 overnight cash cover (£40,000 valuables)
- Independently tested and certified to EN14450 S2
- 4mm Solid steel electrically welded body
- 8mm anti-bludgeon door fitted with VdS Class 1 double bitted safe lock
- Chrome plated bolt cups
- Soft foam insert protects valuables from damage
- Fully lined interior
- Adjustable jewellery shelf included
- · Motion sensitive Interior light included
- Suitable for rear or floor fixing Bolts supplied
- Colour Metallic Dark Grey RAL7001

## MINI VAULT S2 SILVER 1 KEY LOCKING IMAGES

Mini Vault 1 S2 Silver Key Locking

Mini Vault 1 S2 Silver Key Locking