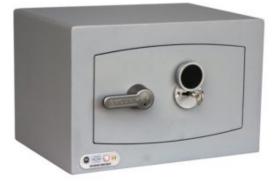

#### MINI VAULT S2 SILVER 0 KEY LOCKING

- £4,000 overnight cash cover (£40,000 valuables)
- Independently tested and certified to EN14450 S2
- 4mm Solid steel electrically welded body
- 8mm anti-bludgeon door fitted with VdS Class 1 double bitted safe lock
- Chrome plated bolt cups
- Soft foam insert protects valuables from damage
- Fully lined interior
- Motion sensitive Interior light included
- Suitable for rear or floor fixing Bolts supplied
- Colour Metallic Dark Grey RAL7001

### MINI VAULT S2 SILVER 0 KEY LOCKING IMAGES

Mini Vault 0 S2

Mini Vault 0 S2 Silver Key Locking

Mini Vault 0 S2 Silver Key Locking

Mini Vault 0 S2 Silver Key Locking