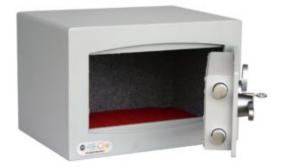

#### MINI VAULT S2 SILVER 0 KEY LOCKING

- £4,000 overnight cash cover (£40,000 valuables)
- Independently tested and certified to EN14450 S2
- 4mm Solid steel electrically welded body
- 8mm anti-bludgeon door fitted with VdS Class 1 double bitted safe lock
- Chrome plated bolt cups
- Soft foam insert protects valuables from damage
- Fully lined interior
- Motion sensitive Interior light included
- Suitable for rear or floor fixing Bolts supplied
- Colour Metallic Dark Grey RAL7001

### MINI VAULT S2 SILVER 0 KEY LOCKING IMAGES

Mini Vault 0 S2

Mini Vault 0 S2 Silver Key Locking

Mini Vault 0 S2 Silver Key Locking

Mini Vault 0 S2 Silver Key Locking