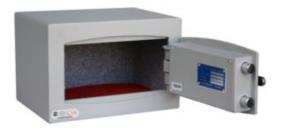

#### MINI VAULT S2 SILVER 0 KEY LOCKING

- £4,000 overnight cash cover (£40,000 valuables)
- Independently tested and certified to EN14450 S2
- 4mm Solid steel electrically welded body
- 8mm anti-bludgeon door fitted with VdS Class 1 double bitted safe lock
- Chrome plated bolt cups
- Soft foam insert protects valuables from damage
- Fully lined interior
- Motion sensitive Interior light included
- Suitable for rear or floor fixing Bolts supplied
- Colour Metallic Dark Grey RAL7001

### MINI VAULT S2 SILVER 0 KEY LOCKING IMAGES

Mini Vault 0 S2

Mini Vault 0 S2 Silver Key Locking

Mini Vault 0 S2 Silver Key Locking

Mini Vault 0 S2 Silver Key Locking