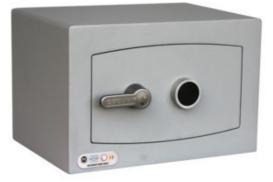

#### MINI VAULT S2 SILVER 0 KEY LOCKING

- £4,000 overnight cash cover (£40,000 valuables)
- Independently tested and certified to EN14450 S2
- 4mm Solid steel electrically welded body
- 8mm anti-bludgeon door fitted with VdS Class 1 double bitted safe lock
- Chrome plated bolt cups
- Soft foam insert protects valuables from damage
- Fully lined interior
- Motion sensitive Interior light included
- Suitable for rear or floor fixing Bolts supplied
- Colour Metallic Dark Grey RAL7001

### MINI VAULT S2 SILVER 0 KEY LOCKING IMAGES

Mini Vault 0 S2

Mini Vault 0 S2 Silver Key Locking

Mini Vault 0 S2 Silver Key Locking

Mini Vault 0 S2 Silver Key Locking