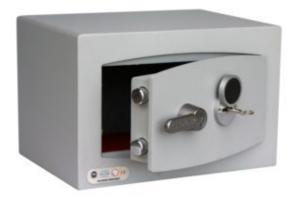

# MINI VAULT S2 SILVER 0 KEY LOCKING

#### MINI VAULT S2 SILVER 0 KEY LOCKING

- £4,000 overnight cash cover (£40,000 valuables)
- Independently tested and certified to EN14450 S2
- 4mm Solid steel electrically welded body
- 8mm anti-bludgeon door fitted with VdS Class 1 double bitted safe lock
- Chrome plated bolt cups
- Soft foam insert protects valuables from damage
- Fully lined interior
- Motion sensitive Interior light included
- Suitable for rear or floor fixing Bolts supplied
- Colour Metallic Dark Grey RAL7001

### ADDITIONAL INFORMATION

| Weight          | 22.000 kg                      |
|-----------------|--------------------------------|
| Dimensions      | 250 (H) x 374 (W) x 274 (D) mm |
| Standard        | Silver                         |
| Cash Rating     | £4,000                         |
| Volume          | 18 litres                      |
| Internal Depth  | 210mm                          |
| Internal Width  | 354mm                          |
| EAN             | 5030282192907                  |
| Internal Height | 240mm                          |