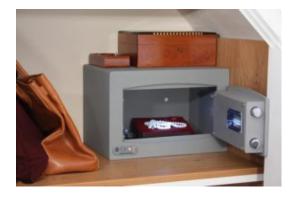

#### MINI VAULT S2 SILVER 0 KEY LOCKING

- £4,000 overnight cash cover (£40,000 valuables)
- Independently tested and certified to EN14450 S2
- 4mm Solid steel electrically welded body
- 8mm anti-bludgeon door fitted with VdS Class 1 double bitted safe lock
- Chrome plated bolt cups
- Soft foam insert protects valuables from damage
- Fully lined interior
- Motion sensitive Interior light included
- Suitable for rear or floor fixing Bolts supplied
- Colour Metallic Dark Grey RAL7001

### MINI VAULT S2 SILVER 0 KEY LOCKING IMAGES

Mini Vault 0 S2

Mini Vault 0 S2 Silver Key Locking

Mini Vault 0 S2 Silver Key Locking

Mini Vault 0 S2 Silver Key Locking

## MINI VAULT S2 SILVER 0 KEY LOCKING IMAGES

Mini Vault 0 S2 Silver Key Locking

Every effort has been made to ensure that the information in this brochure is correct. We have a policy of continually developing and improving our products and reserve the right to change specification without notice. By virtue of the Trades Description Act 1968 all measurements and weights must be considered approximate.