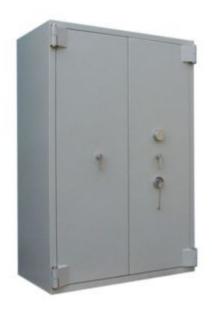

## EURO GRADE 5780 DUAL LOCKING (KEY AND MECHANICAL COMBINATION) CASH SAFE WITH DOUBLE DOORS

EURO GRADE 5780 DUAL LOCKING (KEY AND MECHANICAL COMBINATION) CASH SAFE WITH DOUBLE DOORS IMAGES

AiS Approved

Secured By Design

EURO GRADE 5780 DUAL LOCKING (KEY AND MECHANICAL COMBINATION) CASH SAFE WITH DOUBLE DOORS