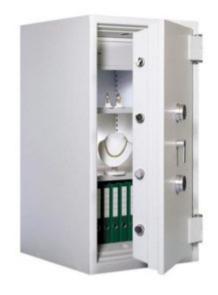

## 5535

- £100,000 overnight cash cover (£1 Million valuables)\*\*
- Independently tested and certified by VdS test house
- Certified according to EN 1143-1 Security Grade 5
- 2-way locking bolt work for added security
- Door opens to 170 degrees for maximum access
- Fitted with VdS class 2 safe locks (1 x Keylock Primary and 1 x Combination Secondary)
- Internal door pan is locked to prevent tampering
- Supplied with adjustable (25mm intervals) / removable shelf

## EURO GRADE 5535 DUAL LOCKING ( KEY AND MECHANICAL COMBINATION) CASH SAFE