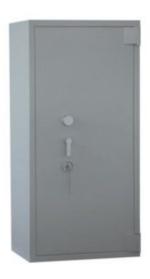

## 5535

- £100,000 overnight cash cover (£1 Million valuables)\*\*
- Independently tested and certified by VdS test house
- Certified according to EN 1143-1 Security Grade 5
- 2-way locking bolt work for added security
- Door opens to 170 degrees for maximum access
- Fitted with VdS class 2 safe locks (1 x Keylock Primary and 1 x Combination Secondary)
- Internal door pan is locked to prevent tampering
- Supplied with adjustable (25mm intervals) / removable shelf

## EURO GRADE 5535 DUAL LOCKING ( KEY AND MECHANICAL COMBINATION) CASH SAFE

## **ADDITIONAL INFORMATION**

| Weight              | 1880.000 kg                                                     |
|---------------------|-----------------------------------------------------------------|
| Dimensions          | 1880 (H) x 910 (W) x 661 (D) mm                                 |
| Certificate         | Independently Tested and Certified                              |
| Cash Rating         | £100,000                                                        |
| Fire Rating Minutes | 30minutes                                                       |
| Fire Rating Degrees | 750°C                                                           |
| Volume              | 521 litres                                                      |
| Shelves             | 4                                                               |
| Internal Height     | 1720mm                                                          |
| Internal Width      | 730mm                                                           |
| Internal Depth      | 415mm                                                           |
| Locking Options     | A – REVO B/BR, I – La Gard 39E, K – La Gard 66E, L – Safe Logic |
| EAN                 | 3830059450641                                                   |