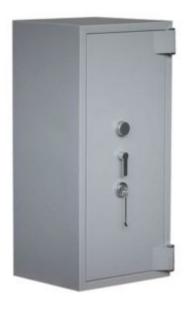

## 5425

- £100,000 overnight cash cover (£1 Million valuables)\*\*
- Independently tested and certified by VdS test house
- Certified according to EN 1143-1 Security Grade 5
- 2-way locking bolt work for added security
- Door opens to 170 degrees for maximum access
- Fitted with VdS class 2 safe locks (1 x Keylock Primary and 1 x Combination Secondary)
- Internal door pan is locked to prevent tampering
- Supplied with adjustable (25mm intervals) / removable shelf

## EURO GRADE 5425 DUAL LOCKING (KEY AND MECHANICAL COMBINATION) CASH SAFE

## **ADDITIONAL INFORMATION**

| Weight              | 1570.000 kg                                                     |
|---------------------|-----------------------------------------------------------------|
| Dimensions          | 1530 (H) x 910 (W) x 661 (D) mm                                 |
| Certificate         | Independently Tested and Certified                              |
| Cash Rating         | £100,000                                                        |
| Fire Rating Minutes | 30minutes                                                       |
| Fire Rating Degrees | 750°C                                                           |
| Volume              | 415 litres                                                      |
| Shelves             | 3                                                               |
| Internal Height     | 1370mm                                                          |
| Internal Width      | 730mm                                                           |
| Internal Depth      | 415mm                                                           |
| Locking Options     | A – REVO B/BR, I – La Gard 39E, K – La Gard 66E, L – Safe Logic |
| EAN                 | 3830059451037                                                   |