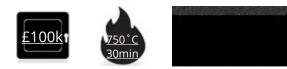

#### 5280

- £100,000 overnight cash cover (£1 Million valuables)\*\*
- Independently tested and certified by VdS test house
- Certified according to EN 1143-1 Security Grade 5
- 2-way locking bolt work for added security
- Door opens to 170 degrees for maximum access
- Fitted with VdS class 2 safe locks (1 x Keylock Primary and 1 x Combination Secondary)
- Internal door pan is locked to prevent tampering
- Supplied with adjustable (25mm intervals) / removable shelf

## ADDITIONAL INFORMATION

| Weight              | 1325.000 kg                                                     |
|---------------------|-----------------------------------------------------------------|
| Dimensions          | 1530 (H) x 710 (W) x 621 (D) mm                                 |
| Certificate         | Independently Tested and Certified                              |
| Cash Rating         | £100,000                                                        |
| Fire Rating Minutes | 30minutes                                                       |
| Fire Rating Degrees | 750°C                                                           |
| Volume              | 272 litres                                                      |
| Shelves             | 3                                                               |
| Internal Height     | 1370mm                                                          |
| Internal Width      | 530mm                                                           |
| Internal Depth      | 375mm                                                           |
| Locking Options     | A – REVO B/BR, I – La Gard 39E, K – La Gard 66E, L – Safe Logic |
| EAN                 | 3830059450634                                                   |