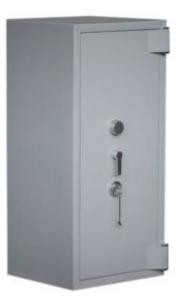

#### 5280

- £100,000 overnight cash cover (£1 Million valuables)\*\*
- Independently tested and certified by VdS test house
- Certified according to EN 1143-1 Security Grade 5
- 2-way locking bolt work for added security
- Door opens to 170 degrees for maximum access
- Fitted with VdS class 2 safe locks (1 x Keylock Primary and 1 x Combination Secondary)
- Internal door pan is locked to prevent tampering
- Supplied with adjustable (25mm intervals) / removable shelf

## ADDITIONAL INFORMATION

| Weight              | 1325.000 kg                                                     |
|---------------------|-----------------------------------------------------------------|
| Dimensions          | 1530 (H) x 710 (W) x 621 (D) mm                                 |
| Certificate         | Independently Tested and Certified                              |
| Cash Rating         | £100,000                                                        |
| Fire Rating Minutes | 30minutes                                                       |
| Fire Rating Degrees | 750°C                                                           |
| Volume              | 272 litres                                                      |
| Shelves             | 3                                                               |
| Internal Height     | 1370mm                                                          |
| Internal Width      | 530mm                                                           |
| Internal Depth      | 375mm                                                           |
| Locking Options     | A – REVO B/BR, I – La Gard 39E, K – La Gard 66E, L – Safe Logic |
| EAN                 | 3830059450634                                                   |