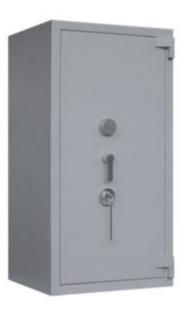

## EURO GRADE 5245 DUAL LOCKING ( KEY AND MECHANICAL COMBINATION) CASH SAFE

SECURITY SAFES & CABINETS

Built to the highest manufacturing standards, our Security Safes are designed to protect a wealth of valuable items within a range of environments.

## 5245

- £100,000 overnight cash cover (£1 Million valuables)\*\*
- Independently tested and certified by VdS test house
- Certified according to EN 1143-1 Security Grade 5
- 2-way locking bolt work for added security
- Door opens to 205 degrees for maximum access
- Fitted with VdS class 2 safe locks (1 x Keylock Primary and 1 x Combination Secondary)
- Internal door pan is locked to prevent tampering
- Supplied with adjustable (25mm intervals) / removable shelf

## ADDITIONAL INFORMATION

| Weight              | 1280.000 kg                                                     |
|---------------------|-----------------------------------------------------------------|
| Dimensions          | 1380 (H) x 710 (W) x 621 (D) mm                                 |
| Certificate         | Independently Tested and Certified                              |
| Cash Rating         | £100,000                                                        |
| Fire Rating Minutes | 30minutes                                                       |
| Fire Rating Degrees | 750°C                                                           |
| Volume              | 242 litres                                                      |
| Shelves             | 2                                                               |
| Internal Height     | 1220mm                                                          |
| Internal Width      | 530mm                                                           |
| Internal Depth      | 375mm                                                           |
| Locking Options     | A – REVO B/BR, I – La Gard 39E, K – La Gard 66E, L – Safe Logic |
| EAN                 | 3830059450627                                                   |