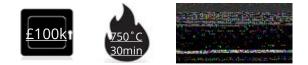

## 5245

- £100,000 overnight cash cover (£1 Million valuables)\*\*
- Independently tested and certified by VdS test house
- Certified according to EN 1143-1 Security Grade 5
- 2-way locking bolt work for added security
- Door opens to 205 degrees for maximum access
- Fitted with VdS class 2 safe locks (1 x Keylock Primary and 1 x Combination Secondary)
- Internal door pan is locked to prevent tampering
- Supplied with adjustable (25mm intervals) / removable shelf

## ADDITIONAL INFORMATION

| Weight              | 1280.000 kg                                                     |
|---------------------|-----------------------------------------------------------------|
| Dimensions          | 1380 (H) x 710 (W) x 621 (D) mm                                 |
| Certificate         | Independently Tested and Certified                              |
| Cash Rating         | £100,000                                                        |
| Fire Rating Minutes | 30minutes                                                       |
| Fire Rating Degrees | 750°C                                                           |
| Volume              | 242 litres                                                      |
| Shelves             | 2                                                               |
| Internal Height     | 1220mm                                                          |
| Internal Width      | 530mm                                                           |
| Internal Depth      | 375mm                                                           |
| Locking Options     | A – REVO B/BR, I – La Gard 39E, K – La Gard 66E, L – Safe Logic |
| EAN                 | 3830059450627                                                   |