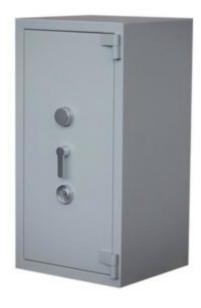

## 5150

- £100,000 overnight cash cover (£1 Million valuables)\*\*
- Independently tested and certified by VdS test house
- Certified according to EN 1143-1 Security Grade 5
- 2-way locking bolt work for added security
- Door opens to 205 degrees for maximum access
- Fitted with VdS class 2 safe locks (1 x Keylock Primary and 1 x Combination Secondary)
- Internal door pan is locked to prevent tampering
- Supplied with adjustable (25mm intervals) / removable shelf

## EURO GRADE 5150 DUAL LOCKING ( KEY AND MECHANICAL COMBINATION) CASH SAFE