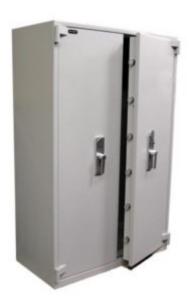

#### 1780

- £10,000 overnight cash cover (£100,000 valuables)\*\*
- Independently tested and certified by VdS test house
- Certified according to EN 1143-1 Security Grade 1
- 4-way square locking boltwork for added protection
- Door opens to 205 degrees for maximum access
- Fitted with VdS class 1 double bitted safe lock and 2 keys
- Internal door pan is locked to prevent tampering
- Supplied with adjustable (25mm intervals) / removable shelf

### **ADDITIONAL INFORMATION**

| Weight              | 665.000 kg                                                                                                                                     |
|---------------------|------------------------------------------------------------------------------------------------------------------------------------------------|
| Dimensions          | 1850 (H) x 1190 (W) x 580 (D) mm                                                                                                               |
| Certificate         | Independently Tested and Certified                                                                                                             |
| Cash Rating         | £10,000                                                                                                                                        |
| Fire Rating Minutes | 30minutes                                                                                                                                      |
| Fire Rating Degrees | 750°C                                                                                                                                          |
| Volume              | 770 litres                                                                                                                                     |
| Shelves             | 4                                                                                                                                              |
| Internal Height     | 1720mm                                                                                                                                         |
| Internal Width      | 1080mm                                                                                                                                         |
| Internal Depth      | 415mm                                                                                                                                          |
| EAN                 | 3830059450177                                                                                                                                  |
| Locking Options     | A – REVO B/BR, B – 3/4 Wheel Mechanical Combination, C – REVO A, G – Wittkopp<br>Primor 2000, I – La Gard 39E, K – La Gard 66E, L – Safe Logic |

### EURO GRADE 1780 FREESTANDING SAFE WITH KEY LOCK WITH DOUBLE DOORS IMAGES

AiS Approved

Your Securikey Stockist

Every effort has been made to ensure that the information in this brochure is correct. We have a policy of continually developing and improving our products and reserve the right to change specification without notice. By virtue of the Trades Description Act 1968 all measurements and weights must be considered approximate.