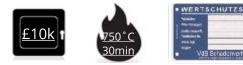

#### 1535

- £10,000 overnight cash cover (£100,000 valuables)\*\*
- Independently tested and certified by VdS test house
- Certified according to EN 1143-1 Security Grade 1
- 3-way square locking boltwork, with continuous hinge side protection
- Door opens to 205 degrees for maximum access
- Fitted with VdS class 1 double bitted safe lock and 2 keys
- Internal door pan is locked to prevent tampering
- Supplied with adjustable (25mm intervals) / removable shelf

### ADDITIONAL INFORMATION

| Weight              | 495.000 kg                                                                                                                                     |
|---------------------|------------------------------------------------------------------------------------------------------------------------------------------------|
| Dimensions          | 1850 (H) x 840 (W) x 580 (D) mm                                                                                                                |
| Certificate         | Independently Tested and Certified                                                                                                             |
| Cash Rating         | £10,000                                                                                                                                        |
| Fire Rating Minutes | 30minutes                                                                                                                                      |
| Fire Rating Degrees | 750°C                                                                                                                                          |
| Volume              | 521 litres                                                                                                                                     |
| Shelves             | 4                                                                                                                                              |
| Internal Height     | 1720mm                                                                                                                                         |
| Internal Width      | 730mm                                                                                                                                          |
| Internal Depth      | 415mm                                                                                                                                          |
| Locking Options     | A – REVO B/BR, B – 3/4 Wheel Mechanical Combination, C – REVO A, G – Wittkopp<br>Primor 2000, I – La Gard 39E, K – La Gard 66E, L – Safe Logic |
| EAN                 | 3830059450160                                                                                                                                  |