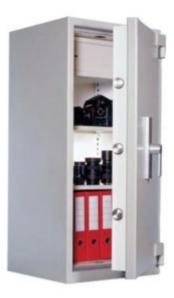

#### 1535

- £10,000 overnight cash cover (£100,000 valuables)\*\*
- Independently tested and certified by VdS test house
- Certified according to EN 1143-1 Security Grade 1
- 3-way square locking boltwork, with continuous hinge side protection
- Door opens to 205 degrees for maximum access
- Fitted with VdS class 1 double bitted safe lock and 2 keys
- Internal door pan is locked to prevent tampering
- Supplied with adjustable (25mm intervals) / removable shelf

### ADDITIONAL INFORMATION

| Weight              | 495.000 kg                                                                                                                                     |
|---------------------|------------------------------------------------------------------------------------------------------------------------------------------------|
| Dimensions          | 1850 (H) x 840 (W) x 580 (D) mm                                                                                                                |
| Certificate         | Independently Tested and Certified                                                                                                             |
| Cash Rating         | £10,000                                                                                                                                        |
| Fire Rating Minutes | 30minutes                                                                                                                                      |
| Fire Rating Degrees | 750°C                                                                                                                                          |
| Volume              | 521 litres                                                                                                                                     |
| Shelves             | 4                                                                                                                                              |
| Internal Height     | 1720mm                                                                                                                                         |
| Internal Width      | 730mm                                                                                                                                          |
| Internal Depth      | 415mm                                                                                                                                          |
| Locking Options     | A – REVO B/BR, B – 3/4 Wheel Mechanical Combination, C – REVO A, G – Wittkopp<br>Primor 2000, I – La Gard 39E, K – La Gard 66E, L – Safe Logic |
| EAN                 | 3830059450160                                                                                                                                  |