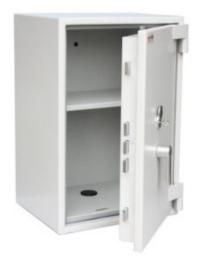

### EURO GRADE 0095K FREESTANDING SAFE WITH KEY LOCK IMAGES

Euro Grade 0 095

Euro Grade 0 095

Euro Grade Square Boltwork

#### 0095K

- £6,000 overnight cash cover (£60,000 valuables)\*\*
- Independently tested and certified by VdS test house
- Certified according to EN 1143-1 Security Grade 0
- 3-way square locking boltwork, with continuous hinge side protection
- Door opens to 205 degrees for maximum access
- Fitted with VdS class 1 double bitted safe lock and 2 keys
- Supplied with adjustable (50mm intervals) / removable shelf
- Twin fixing positions Bolts supplied