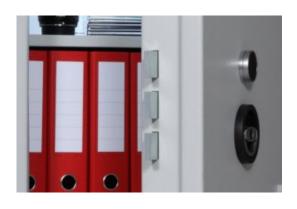

#### 0095K

- £6,000 overnight cash cover (£60,000 valuables)\*\*
- Independently tested and certified by VdS test house
- Certified according to EN 1143-1 Security Grade 0
- 3-way square locking boltwork, with continuous hinge side protection
- Door opens to 205 degrees for maximum access
- Fitted with VdS class 1 double bitted safe lock and 2 keys
- Supplied with adjustable (50mm intervals) / removable shelf
- Twin fixing positions Bolts supplied

### EURO GRADE 0095K FREESTANDING SAFE WITH KEY LOCK IMAGES

Euro Grade 0 095

Euro Grade 0 095

Euro Grade Square Boltwork