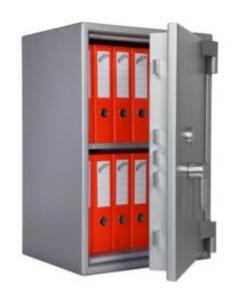

#### 0095K

- £6,000 overnight cash cover (£60,000 valuables)\*\*
- Independently tested and certified by VdS test house
- Certified according to EN 1143-1 Security Grade 0
- 3-way square locking boltwork, with continuous hinge side protection
- Door opens to 205 degrees for maximum access
- Fitted with VdS class 1 double bitted safe lock and 2 keys
- Supplied with adjustable (50mm intervals) / removable shelf
- Twin fixing positions Bolts supplied

## **ADDITIONAL INFORMATION**

| Weight              | 192.000 kg                                                                                                                                     |
|---------------------|------------------------------------------------------------------------------------------------------------------------------------------------|
| Dimensions          | 755 (H) x 505 (W) x 425 (D) mm                                                                                                                 |
| Certificate         | Independently Tested and Certified                                                                                                             |
| Cash Rating         | £6,000                                                                                                                                         |
| Fire Rating Minutes | 30minutes                                                                                                                                      |
| Fire Rating Degrees | 750°C                                                                                                                                          |
| Volume              | 96 litres                                                                                                                                      |
| Shelves             | 1                                                                                                                                              |
| Internal Height     | 694mm                                                                                                                                          |
| Internal Width      | 455mm                                                                                                                                          |
| Internal Depth      | 305mm                                                                                                                                          |
| Locking Options     | A – REVO B/BR, B – 3/4 Wheel Mechanical Combination, C – REVO A, G – Wittkopp<br>Primor 2000, I – La Gard 39E, K – La Gard 66E, L – Safe Logic |
| EAN                 | 3830059450054                                                                                                                                  |

### EURO GRADE 0095K FREESTANDING SAFE WITH KEY LOCK IMAGES

Euro Grade 0 095

Euro Grade 0 095

Euro Grade Square Boltwork