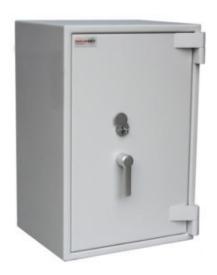

### EURO GRADE 0095K FREESTANDING SAFE WITH KEY LOCK IMAGES

Euro Grade 0 095

Euro Grade 0 095

Euro Grade Square Boltwork

#### 0095K

- £6,000 overnight cash cover (£60,000 valuables)\*\*
- Independently tested and certified by VdS test house
- Certified according to EN 1143-1 Security Grade 0
- 3-way square locking boltwork, with continuous hinge side protection
- Door opens to 205 degrees for maximum access
- Fitted with VdS class 1 double bitted safe lock and 2 keys
- Supplied with adjustable (50mm intervals) / removable shelf
- Twin fixing positions Bolts supplied