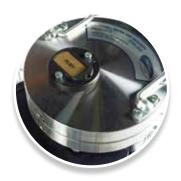

## **Key Features**

- Underfloor safe which protects cash and valuables
- Recommended cash rating of £17,500
- $\bullet$  The door is constructed from stainless steel protecting the contents from thermal and mechanical attack
- Secured with a double bitted key lock (VdS class 1) as standard
- Unique spring loaded escutcheon
- Can be customised with combination or electronic locking option
- Deposit facility available supplied with 25 capsules
- All deposit versions include a lockable deposit cap
- Available in 2 models
- Supplied with reinforcing mesh and full installation instructions

| Model        | Externa<br>Height* | l dimensio<br>Width | ns (mm)<br>Depth | Interna<br>Height | l dimensio<br>Width | ns (mm)<br>Depth | Safe<br>Opening<br>(mm) | Weight<br>(kg) | Locking  | Cash<br>Rating** |
|--------------|--------------------|---------------------|------------------|-------------------|---------------------|------------------|-------------------------|----------------|----------|------------------|
| ER13         | 470                | 300                 | 300              | 300               | 290                 | 290              | 140                     | 29             | Key Lock | £17,500          |
| ER14 Deposit | 470                | 300                 | 300              | 300               | 290                 | 290              | 140                     | 29             | Key Lock | £17,500          |