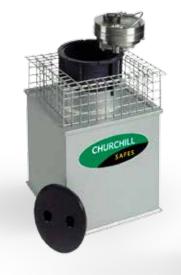

## **Key Features**

- Underfloor safe which protects cash and valuables
- Recommended cash rating of £17,500
- $\bullet$  The door is constructed from stainless steel protecting the contents from thermal and mechanical attack
- Secured with a double bitted key lock (VdS class 1) as standard
- Unique spring loaded escutcheon
- Can be customised with combination or electronic locking option
- Deposit facility available supplied with 25 capsules
- All deposit versions include a lockable deposit cap
- Available in 2 models
- Supplied with reinforcing mesh and full installation instructions

| Model        | Externa<br>Height* | l dimensio<br>Width | ns (mm)<br>Depth | Interna<br>Height | l dimensio<br>Width | ns (mm)<br>Depth | Safe<br>Opening<br>(mm) | Weight<br>(kg) | Locking  | Cash<br>Rating** |
|--------------|--------------------|---------------------|------------------|-------------------|---------------------|------------------|-------------------------|----------------|----------|------------------|
| ER13         | 470                | 300                 | 300              | 300               | 290                 | 290              | 140                     | 29             | Key Lock | £17,500          |
| ER14 Deposit | 470                | 300                 | 300              | 300               | 290                 | 290              | 140                     | 29             | Key Lock | £17,500          |