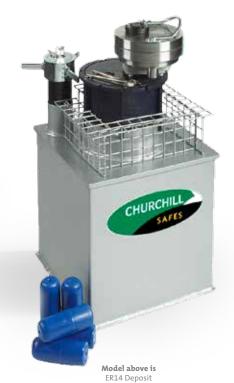

## **Key Features**

- Underfloor safe which protects cash and valuables
- Recommended cash rating of £17,500
- $\bullet$  The door is constructed from stainless steel protecting the contents from thermal and mechanical attack
- Secured with a double bitted key lock (VdS class 1) as standard
- Unique spring loaded escutcheon
- Can be customised with combination or electronic locking option
- Deposit facility available supplied with 25 capsules
- All deposit versions include a lockable deposit cap
- Available in 2 models
- Supplied with reinforcing mesh and full installation instructions

| Model        | Externa<br>Height* | l dimensio<br>Width | ns (mm)<br>Depth | Interna<br>Height | l dimensio<br>Width | ns (mm)<br>Depth | Safe<br>Opening<br>(mm) | Weight<br>(kg) | Locking  | Cash<br>Rating** |
|--------------|--------------------|---------------------|------------------|-------------------|---------------------|------------------|-------------------------|----------------|----------|------------------|
| ER13         | 470                | 300                 | 300              | 300               | 290                 | 290              | 140                     | 29             | Key Lock | £17,500          |
| ER14 Deposit | 470                | 300                 | 300              | 300               | 290                 | 290              | 140                     | 29             | Key Lock | £17,500          |