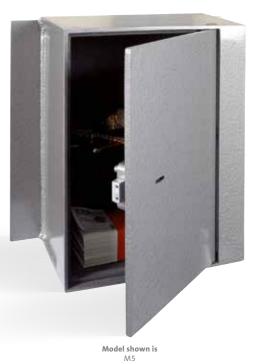

## Magpie Wall Safe

£1,000 cash rating

## **Key Features**

- Wall safe designed to protect cash and valuables
- Recommended cash rating of £1,000
- Construction includes a 10mm door & 6mm outer frame
- Equipped with a double bitted key lock as standard
- Can be customised with combination or digital locking option
- Sizes 4 and 5 supplied with shelf
- Available in four sizes

| Model | Door<br>Height | (mm)<br>Width | External<br>Height | l dimensic<br>Width | ons (mm)<br>Depth* | Weight<br>(kg) | Locking  | Fittings<br>(Supplied)<br>Shelf | Cash<br>Rating |
|-------|----------------|---------------|--------------------|---------------------|--------------------|----------------|----------|---------------------------------|----------------|
| M2    | 127            | 178           | 140                | 229                 | 121                | 9              | Key Lock | N/A                             | £1,000         |
| M3    | 210            | 178           | 229                | 229                 | 121                | 12             | Key Lock | N/A                             | £1,000         |
| M4    | 293            | 178           | 306                | 229                 | 165                | 18             | Key Lock | 1                               | £1,000         |
| M5    | 369            | 240           | 381                | 305                 | 165                | 27             | Key Lock | 1                               | £1,000         |