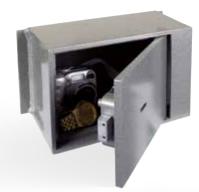

## Magpie Wall Safe

£1,000 cash rating

## **Key Features**

- Wall safe designed to protect cash and valuables
- Recommended cash rating of £1,000
- Construction includes a 10mm door & 6mm outer frame
- Equipped with a double bitted key lock as standard
- Can be customised with combination or digital locking option
- Sizes 4 and 5 supplied with shelf
- Available in four sizes