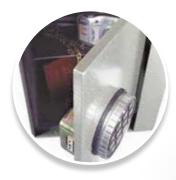

## **Key Features**

- Wall safe designed to protect cash and valuables
- Recommended cash rating of £1,000
- Construction includes a 10mm door & 6mm outer frame
- Equipped with a double bitted key lock as standard
- Can be customised with combination or digital locking option
- Sizes 4 and 5 supplied with shelf
- Available in four sizes