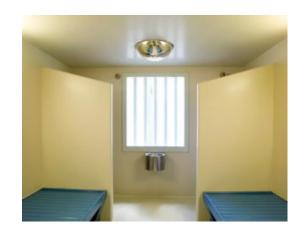

### STAINLESS STEEL CEILING DOME MIRROR - 500MM

SKU: M500CD EAN Number: 9421012746280

### M500CD STAINLESS STEEL FULL DOME MIRROR

- Anti-ligature ceiling dome manufactured from highly polished stainless steel
- Ideal for situations that require wide area surveillance
- Unbreakable, unaffected by heat and easier to clean
- Prevents surprise attacks or collisions
- Improves staff, patient and inmate safety
- Developed to meet the stringent requirements of the UK Home Office, London Metropolitan Police and The Prison Service
- Suitable for use in food processing / preparation areas

# STAINLESS STEEL CEILING DOME MIRROR - 500MM