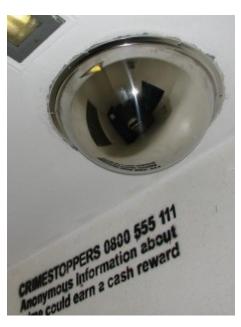

### M500CD STAINLESS STEEL FULL DOME MIRROR

- Anti-ligature ceiling dome manufactured from highly polished stainless steel
- Ideal for situations that require wide area surveillance
- Unbreakable, unaffected by heat and easier to clean
- Prevents surprise attacks or collisions
- Improves staff, patient and inmate safety
- Developed to meet the stringent requirements of the UK Home Office, London Metropolitan Police and The Prison Service
- Suitable for use in food processing / preparation areas

### STAINLESS STEEL CEILING DOME MIRROR - 500MM IMAGES

ferred Specification

Secured By Design

Fixing Detail - 500mm Stainless Steel Ceiling Dome Mirror