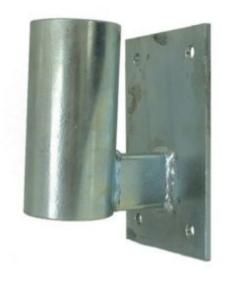

### MIRROR POST CLAMP WALL MOUNT ADAPTOR

SKU: M21030 EAN Number: 9421012740301

#### MIRROR POST CLAMP WALL MOUNT ADAPTER - M21030

- Heavy duty wall mounting adapter
- Galvanised to resist corrosion

# MIRROR POST CLAMP WALL MOUNT ADAPTOR

## MIRROR POST CLAMP WALL MOUNT ADAPTOR

Your Securikey Stockist

Every effort has been made to ensure that the information in this brochure is correct. We have a policy of continually developing and improving our products and reserve the right to change specification without notice. By virtue of the Trades Description Act 1968 all measurements and weights must be considered approximate.