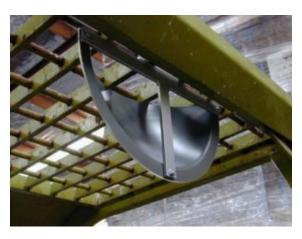

Fork Lift Mirror with T-Bar Back - 300mm x 150mm

- Prevents accidents and injuries wherever fork lift trucks maneuver
- Increases operator comfort Decreases neck and back movement
- Impact resistant acrylic face with computer designed curvature
- Vacuum metallised coating Gives the brightest sharpest reflection
- Zinc plated mounting bracket Allows adjustment to all angles
- T-bar back Suitable for internal use only
- Widely used in factories, warehouses etc...

#### FORK LIFT MIRROR WITH T-BAR BACK - 300MM X 150MM IMAGES

300 x 150mm Fork Lift Mirror with T-Bar Back

Your Securikey Stockist

Every effort has been made to ensure that the information in this brochure is correct. We have a policy of continually developing and improving our products and reserve the right to change specification without notice. By virtue of the Trades Description Act 1968 all measurements and weights must be considered approximate.