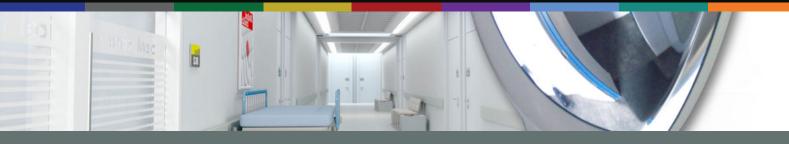

Fork Lift Mirror with T-Bar Back - 300mm x 150mm

- Prevents accidents and injuries wherever fork lift trucks maneuver
- Increases operator comfort Decreases neck and back movement
- Impact resistant acrylic face with computer designed curvature
- Vacuum metallised coating Gives the brightest sharpest reflection
- Zinc plated mounting bracket Allows adjustment to all angles
- T-bar back Suitable for internal use only
- Widely used in factories, warehouses etc...

#### FORK LIFT MIRROR WITH T-BAR BACK - 300MM X 150MM IMAGES

300 x 150mm Fork Lift Mirror with T-Bar Back

Your Securikey Stockist

Every effort has been made to ensure that the information in this brochure is correct. We have a policy of continually developing and improving our products and reserve the right to change specification without notice. By virtue of the Trades Description Act 1968 all measurements and weights must be considered approximate.