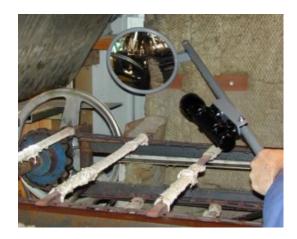

# PORTABLE ACRYLIC UNDER-VEHICLE SEARCH AND INSPECTION MIRROR WITH 4 PIECE HANDLE - 230MM

- Ideal for inspecting difficult or dangerous areas on plant / machinery
- Used by security guards, army, police and anti-bomb squads
- Impact resistant acrylic face Tough and durable
- Vacuum metallised coating Gives the brightest sharpest reflection
- Four part collapsible handle Folds for easy storage
- Optional torch mounting kit Illuminates area to be observed

### MIRROR PORTABLE INSPECTION 230MM IMAGES

230mm Portable Inspection Mirror & Optional Torch Mount