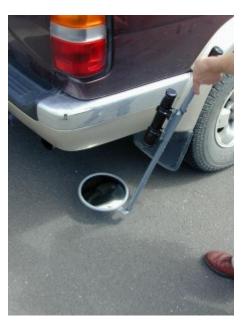

# PORTABLE ACRYLIC UNDER-VEHICLE SEARCH AND INSPECTION MIRROR WITH 4 PIECE HANDLE - 230MM

- Ideal for inspecting difficult or dangerous areas on plant / machinery
- Used by security guards, army, police and anti-bomb squads
- Impact resistant acrylic face Tough and durable
- Vacuum metallised coating Gives the brightest sharpest reflection
- Four part collapsible handle Folds for easy storage
- Optional torch mounting kit Illuminates area to be observed

### MIRROR PORTABLE INSPECTION 230MM IMAGES

230mm Portable Inspection Mirror & Optional Torch Mount