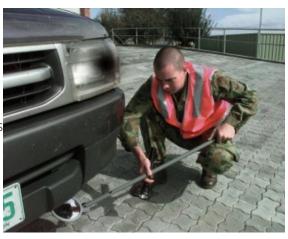

# PORTABLE ACRYLIC UNDER-VEHICLE SEARCH AND INSPECTION MIRROR WITH 4 PIECE HANDLE - 150MM

- Ideal for inspecting difficult or dangerous areas on plant / machinery
- · Used by security guards, army, police and anti-bomb squads
- Impact resistant acrylic face Tough and durable
- Vacuum metallised coating Gives the brightest sharpest reflection
- Four part collapsible handle Folds for easy storage
- Optional torch mounting kit Illuminates area to be observed

### MIRROR PORTABLE INSPECTION 150MM IMAGES

150mm Portable Inspection Mirror