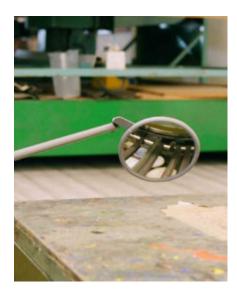

# PORTABLE ACRYLIC UNDER-VEHICLE SEARCH AND INSPECTION MIRROR WITH 4 PIECE HANDLE - 150MM

- Ideal for inspecting difficult or dangerous areas on plant / machinery
- · Used by security guards, army, police and anti-bomb squads
- Impact resistant acrylic face Tough and durable
- Vacuum metallised coating Gives the brightest sharpest reflection
- Four part collapsible handle Folds for easy storage
- Optional torch mounting kit Illuminates area to be observed

### MIRROR PORTABLE INSPECTION 150MM IMAGES

150mm Portable Inspection Mirror