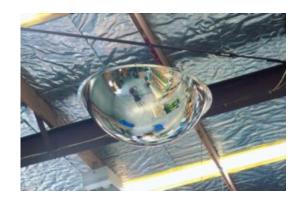

# ACRYLIC HEMISPHERE 360 DEGREE CEILING DOME - 900MM X 3MM

- Ideal for use at Intersections in factories and warehouses
- Prevents accidents and injuries, can also deter theft
- Impact resistant 3mm acrylic, with computer designed curvature
- Vacuum metallised coating Gives the brightest sharpest reflection
- Ceiling fixed Dome top screws supplied
- Suspension kit supplied for installations with high ceilings
- Widely used in shops, factories, warehouses, hospitals etc...

## MIRROR 900MM CEILING DOME

### MIRROR 900MM CEILING DOME IMAGES

900mm Acrylic Ceiling Dome

900mm Acrylic Ceiling Dome

900mm Acrylic Ceiling Dome

900mm Acrylic Ceiling Dome