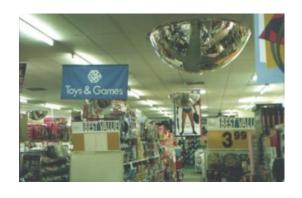

# ACRYLIC HEMISPHERE 360 DEGREE CEILING DOME - 900MM X 3MM

- Ideal for use at Intersections in factories and warehouses
- Prevents accidents and injuries, can also deter theft
- Impact resistant 3mm acrylic, with computer designed curvature
- Vacuum metallised coating Gives the brightest sharpest reflection
- Ceiling fixed Dome top screws supplied
- Suspension kit supplied for installations with high ceilings
- Widely used in shops, factories, warehouses, hospitals etc...

## MIRROR 900MM CEILING DOME

### MIRROR 900MM CEILING DOME IMAGES

900mm Acrylic Ceiling Dome

900mm Acrylic Ceiling Dome

900mm Acrylic Ceiling Dome

900mm Acrylic Ceiling Dome