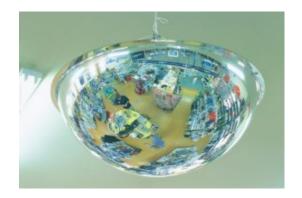

# ACRYLIC HEMISPHERE 360 DEGREE CEILING DOME - 900MM X 3MM

- Ideal for use at Intersections in factories and warehouses
- Prevents accidents and injuries, can also deter theft
- Impact resistant 3mm acrylic, with computer designed curvature
- Vacuum metallised coating Gives the brightest sharpest reflection
- Ceiling fixed Dome top screws supplied
- Suspension kit supplied for installations with high ceilings
- Widely used in shops, factories, warehouses, hospitals etc...

## MIRROR 900MM CEILING DOME

### MIRROR 900MM CEILING DOME IMAGES

900mm Acrylic Ceiling Dome

900mm Acrylic Ceiling Dome

900mm Acrylic Ceiling Dome

900mm Acrylic Ceiling Dome