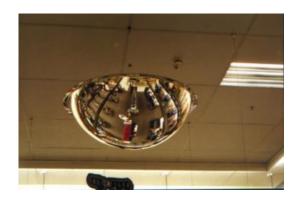

# ACRYLIC HEMISPHERE 360 DEGREE CEILING DOME - 900MM X 3MM

- Ideal for use at Intersections in factories and warehouses
- Prevents accidents and injuries, can also deter theft
- Impact resistant 3mm acrylic, with computer designed curvature
- Vacuum metallised coating Gives the brightest sharpest reflection
- Ceiling fixed Dome top screws supplied
- Suspension kit supplied for installations with high ceilings
- Widely used in shops, factories, warehouses, hospitals etc...

## MIRROR 900MM CEILING DOME

### MIRROR 900MM CEILING DOME IMAGES

900mm Acrylic Ceiling Dome

900mm Acrylic Ceiling Dome

900mm Acrylic Ceiling Dome

900mm Acrylic Ceiling Dome