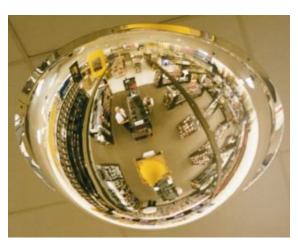

# ACRYLIC HEMISPHERE 360 DEGREE CEILING DOME - 900MM X 3MM

- Ideal for use at Intersections in factories and warehouses
- Prevents accidents and injuries, can also deter theft
- Impact resistant 3mm acrylic, with computer designed curvature
- Vacuum metallised coating Gives the brightest sharpest reflection
- Ceiling fixed Dome top screws supplied
- Suspension kit supplied for installations with high ceilings
- Widely used in shops, factories, warehouses, hospitals etc...

## MIRROR 900MM CEILING DOME

### MIRROR 900MM CEILING DOME IMAGES

900mm Acrylic Ceiling Dome

900mm Acrylic Ceiling Dome

900mm Acrylic Ceiling Dome

900mm Acrylic Ceiling Dome