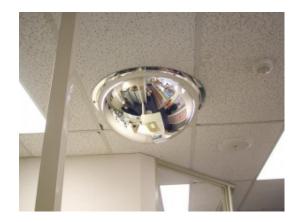

# HEMISPHERE 360 DEGREE CEILING DOME MIRROR - 600MM

- Ideal for use at Intersections in factories and warehouses
- Prevents accidents and injuries, can also deter theft
- Impact resistant acrylic, with computer designed curvature
- Vacuum metallised coating Gives the brightest sharpest reflection
- Ceiling fixed Dome top screws supplied
- Suspension kit supplied for installations with high ceilings
- Widely used in shops, factories, warehouses, hospitals etc...

### MIRROR 600MM CEILING DOME IMAGES

600mm Acrylic Ceiling Dome