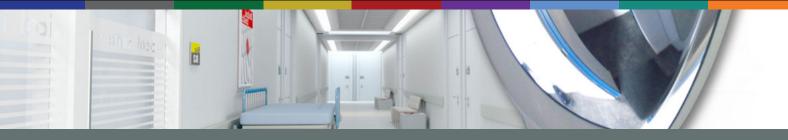

# HEMISPHERE 360 DEGREE CEILING DOME MIRROR - 600MM

- Ideal for use at Intersections in factories and warehouses
- Prevents accidents and injuries, can also deter theft
- Impact resistant acrylic, with computer designed curvature
- Vacuum metallised coating Gives the brightest sharpest reflection
- Ceiling fixed Dome top screws supplied
- Suspension kit supplied for installations with high ceilings
- Widely used in shops, factories, warehouses, hospitals etc...

### MIRROR 600MM CEILING DOME IMAGES

600mm Acrylic Ceiling Dome