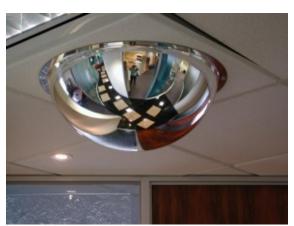

# HEMISPHERE 360 DEGREE CEILING DOME MIRROR - 600MM

- Ideal for use at Intersections in factories and warehouses
- Prevents accidents and injuries, can also deter theft
- Impact resistant acrylic, with computer designed curvature
- Vacuum metallised coating Gives the brightest sharpest reflection
- Ceiling fixed Dome top screws supplied
- Suspension kit supplied for installations with high ceilings
- Widely used in shops, factories, warehouses, hospitals etc...

### MIRROR 600MM CEILING DOME IMAGES

600mm Acrylic Ceiling Dome