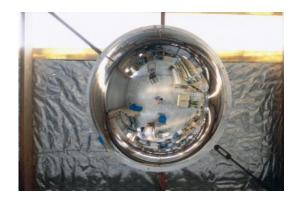

### MIRROR 600MM CEILING DOME

SKU: M18585H EAN Number: 9421012745856

# HEMISPHERE 360 DEGREE CEILING DOME MIRROR - 600MM

- Ideal for use at Intersections in factories and warehouses
- Prevents accidents and injuries, can also deter theft
- Impact resistant acrylic, with computer designed curvature
- Vacuum metallised coating Gives the brightest sharpest reflection
- Ceiling fixed Dome top screws supplied
- Suspension kit supplied for installations with high ceilings
- Widely used in shops, factories, warehouses, hospitals etc...

## MIRROR 600MM CEILING DOME

### MIRROR 600MM CEILING DOME IMAGES

600mm Acrylic Ceiling Dome