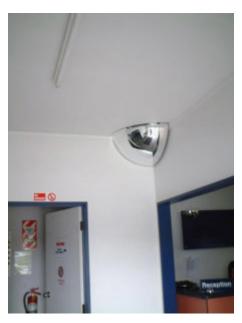

### ACRYLIC HEMISPHERE CONVEX QUARTER FACE MIRROR - 450MM X 3MM

- Ideal for use at right angles in corridors and in stairwells
- Prevents accidents and injuries, can also deter theft
- Impact resistant 3mm acrylic, with computer designed curvature
- Vacuum metallised coating Gives the brightest sharpest reflection
- Ceiling fixed Dome top screws supplied
- Widely used in shops, factories, warehouses, hospitals etc...

### CONVEX QUARTER FACE MIRROR 450 X 450 X 3MM IMAGES

450 x 450mm Quarter Face Mirror