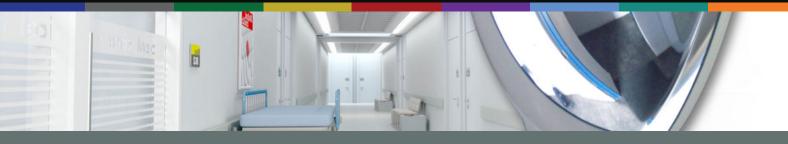

### ACRYLIC HEMISPHERE CONVEX QUARTER FACE MIRROR - 450MM X 3MM

- Ideal for use at right angles in corridors and in stairwells
- Prevents accidents and injuries, can also deter theft
- Impact resistant 3mm acrylic, with computer designed curvature
- Vacuum metallised coating Gives the brightest sharpest reflection
- Ceiling fixed Dome top screws supplied
- Widely used in shops, factories, warehouses, hospitals etc...

### CONVEX QUARTER FACE MIRROR 450 X 450 X 3MM IMAGES

450 x 450mm Quarter Face Mirror