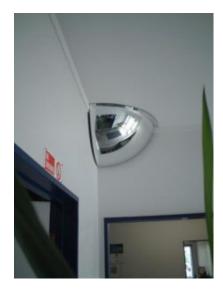

### ACRYLIC HEMISPHERE CONVEX QUARTER FACE MIRROR - 450MM X 3MM

- Ideal for use at right angles in corridors and in stairwells
- Prevents accidents and injuries, can also deter theft
- Impact resistant 3mm acrylic, with computer designed curvature
- Vacuum metallised coating Gives the brightest sharpest reflection
- Ceiling fixed Dome top screws supplied
- Widely used in shops, factories, warehouses, hospitals etc...

### CONVEX QUARTER FACE MIRROR 450 X 450 X 3MM IMAGES

450 x 450mm Quarter Face Mirror