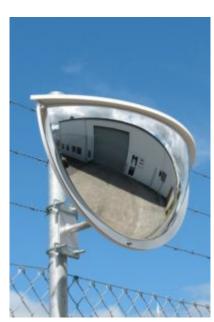

# HEMISPHERE CONVEX EXTERIOR HALF FACE MIRROR - 900MM

The Securikey Hemisphere Convex Exterior Half Face Mirror is the latest addition to our comprehensive range of safety and security mirrors. Manufactured form impact resistant 2mm acrylic, the pure reflective coating of the mirror face encompasses a viewing area of 180° and provides the ideal solution for enhancing visibility and the prevention of accidents. Sized at 900mm and offering viewing distances of up to 12m, these mirrors incorporate a vinyl celuka back and lid, which is sealed to offer maximum protection from harsh weather conditions. Supplied with a wall mounting bracket provided, the mirror can be pole mounted with the optional fixing kit.

### MIRROR 900MM EXTERIOR HALF FACE IMAGES

900 x 450mm Exterior Half Face Mirror

Your Securikey Stockist

Every effort has been made to ensure that the information in this brochure is correct. We have a policy of continually developing and improving our products and reserve the right to change specification without notice. By virtue of the Trades Description Act 1968 all measurements and weights must be considered approximate.