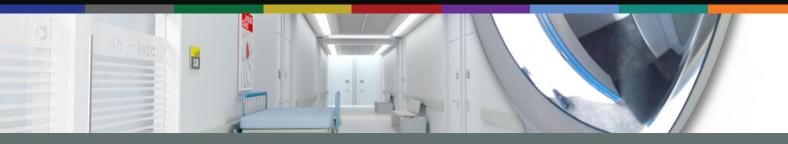

# HEMISPHERE CONVEX EXTERIOR HALF FACE MIRROR - 900MM

The Securikey Hemisphere Convex Exterior Half Face Mirror is the latest addition to our comprehensive range of safety and security mirrors. Manufactured form impact resistant 2mm acrylic, the pure reflective coating of the mirror face encompasses a viewing area of 180° and provides the ideal solution for enhancing visibility and the prevention of accidents. Sized at 900mm and offering viewing distances of up to 12m, these mirrors incorporate a vinyl celuka back and lid, which is sealed to offer maximum protection from harsh weather conditions. Supplied with a wall mounting bracket provided, the mirror can be pole mounted with the optional fixing kit.

### MIRROR 900MM EXTERIOR HALF FACE IMAGES

900 x 450mm Exterior Half Face Mirror

Your Securikey Stockist

Every effort has been made to ensure that the information in this brochure is correct. We have a policy of continually developing and improving our products and reserve the right to change specification without notice. By virtue of the Trades Description Act 1968 all measurements and weights must be considered approximate.