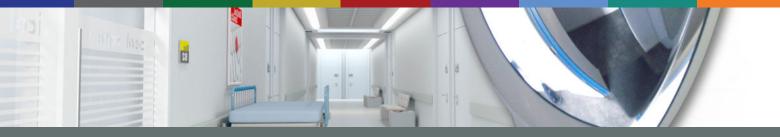

# CONVEX QUARTER FACE MIRROR 300 X 300MM

SKU: M18541H EAN Number: 9421012745412

### HEMISPHERE CONVEX QUARTER FACE MIRROR - 300MM

- Ideal for use at right angles in corridors and in stairwells
- Prevents accidents and injuries, can also deter theft
- Impact resistant acrylic, with computer designed curvature
- Vacuum metallised coating Gives the brightest sharpest reflection
- Ceiling fixed Dome top screws supplied
- Widely used in shops, factories, warehouses, hospitals etc...