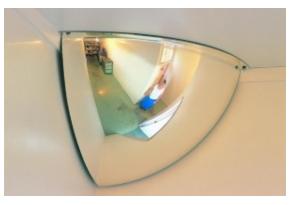

# CONVEX QUARTER FACE MIRROR 300 X 300MM

SKU: M18541H EAN Number: 9421012745412

### HEMISPHERE CONVEX QUARTER FACE MIRROR - 300MM

- Ideal for use at right angles in corridors and in stairwells
- Prevents accidents and injuries, can also deter theft
- Impact resistant acrylic, with computer designed curvature
- Vacuum metallised coating Gives the brightest sharpest reflection
- Ceiling fixed Dome top screws supplied
- Widely used in shops, factories, warehouses, hospitals etc...

### CONVEX QUARTER FACE MIRROR 300 X 300MM IMAGES

300 x 300mm Quarter Face Mirror

300 x 300mm Quarter Face Mirror

www.securikey.co.uk

Your Securikey Stockist

Every effort has been made to ensure that the information in this brochure is correct. We have a policy of continually developing and improving our products and reserve the right to change specification without notice. By virtue of the Trades Description Act 1968 all measurements and weights must be considered approximate.