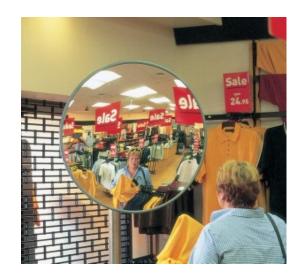

#### **ROUND ACRYLIC INTERIOR CONVEX MIRROR - 900MM**

- Eliminate blind spots
- Essential for the prevention of accidents and injuries
- Ideal for combating the theft of property and valuables
- Shatter resistant acrylic face with a protective vinyl edging
- Medium density back Suitable for internal use only
- Vacuum metallised coating Gives the brightest sharpest reflection
- 'J-arm' bracket mount allows adjustment to all angles
- Easily fixed to wall or ceiling
- Suitable for internal use only

### **ROUND ACRYLIC INTERIOR CONVEX MIRROR - 900MM IMAGES**

900mm Acrylic Interior Mirror

900mm Acrylic Interior Mirror

Your Securikey Stockist

Every effort has been made to ensure that the information in this brochure is correct. We have a policy of continually developing and improving our products and reserve the right to change specification without notice. By virtue of the Trades Description Act 1968 all measurements and weights must be considered approximate.