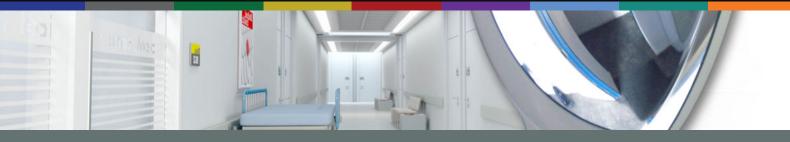

#### **ROUND ACRYLIC INTERIOR CONVEX MIRROR - 900MM**

- Eliminate blind spots
- Essential for the prevention of accidents and injuries
- Ideal for combating the theft of property and valuables
- Shatter resistant acrylic face with a protective vinyl edging
- Medium density back Suitable for internal use only
- Vacuum metallised coating Gives the brightest sharpest reflection
- 'J-arm' bracket mount allows adjustment to all angles
- Easily fixed to wall or ceiling
- Suitable for internal use only

### **ROUND ACRYLIC INTERIOR CONVEX MIRROR - 900MM IMAGES**

900mm Acrylic Interior Mirror

900mm Acrylic Interior Mirror

Your Securikey Stockist

Every effort has been made to ensure that the information in this brochure is correct. We have a policy of continually developing and improving our products and reserve the right to change specification without notice. By virtue of the Trades Description Act 1968 all measurements and weights must be considered approximate.