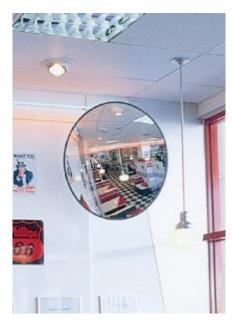

#### **ROUND ACRYLIC INTERIOR CONVEX MIRROR - 900MM**

- Eliminate blind spots
- Essential for the prevention of accidents and injuries
- Ideal for combating the theft of property and valuables
- Shatter resistant acrylic face with a protective vinyl edging
- Medium density back Suitable for internal use only
- Vacuum metallised coating Gives the brightest sharpest reflection
- 'J-arm' bracket mount allows adjustment to all angles
- Easily fixed to wall or ceiling
- Suitable for internal use only

### **ROUND ACRYLIC INTERIOR CONVEX MIRROR - 900MM IMAGES**

900mm Acrylic Interior Mirror

900mm Acrylic Interior Mirror

Your Securikey Stockist

Every effort has been made to ensure that the information in this brochure is correct. We have a policy of continually developing and improving our products and reserve the right to change specification without notice. By virtue of the Trades Description Act 1968 all measurements and weights must be considered approximate.