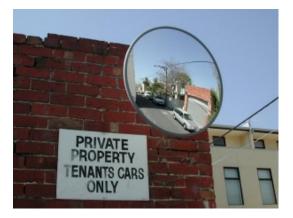

# **EXTERIOR MIRROR - 600MM**

SKU: M18062S EAN Number: 9421012740622

#### **EXTERIOR MIRROR - 600MM**

- Prevents accidents & injuries, can also deter theft
- Reduces danger caused by blind spots
- Exterior grade, vinyl coated Celuka back Suitable for internal / external use
- Impact resistant acrylic face with computer designed curvature
- Vacuum metalised coating Gives the brightest sharpest reflection
- Taped edges and vinyl surround Gives added resistance to moisture
- Galvanised heavy duty 'J' -arm bracket mounting included -Allows adjustment to all angles
- Easily fitted to a wall or pole mounted using the optional 60mm or 75mm U-bolt kit
- Widely used in car parks, warehouses, hospitals, factory loading bays, etc...

### **EXTERIOR MIRROR - 600MM IMAGES**

600mm Heavy Duty Exterior Mirror

600mm Heavy Duty Exterior Mirror

600mm Heavy Duty Exterior Mirror

600mm Heavy Duty Exterior Mirror

www.securikey.co.uk

Your Securikey Stockist