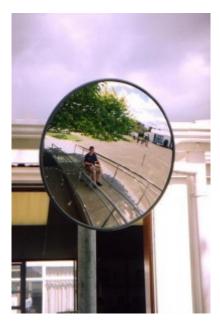

# **EXTERIOR MIRROR - 600MM**

SKU: M18062S EAN Number: 9421012740622

#### **EXTERIOR MIRROR - 600MM**

- Prevents accidents & injuries, can also deter theft
- Reduces danger caused by blind spots
- Exterior grade, vinyl coated Celuka back Suitable for internal / external use
- Impact resistant acrylic face with computer designed curvature
- Vacuum metalised coating Gives the brightest sharpest reflection
- Taped edges and vinyl surround Gives added resistance to moisture
- Galvanised heavy duty 'J' -arm bracket mounting included -Allows adjustment to all angles
- Easily fitted to a wall or pole mounted using the optional 60mm or 75mm U-bolt kit
- Widely used in car parks, warehouses, hospitals, factory loading bays, etc...

### **EXTERIOR MIRROR - 600MM IMAGES**

600mm Heavy Duty Exterior Mirror

600mm Heavy Duty Exterior Mirror

600mm Heavy Duty Exterior Mirror

600mm Heavy Duty Exterior Mirror

www.securikey.co.uk

Your Securikey Stockist