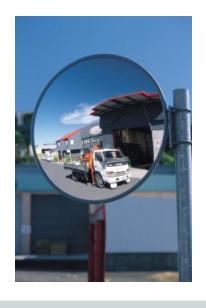

### **EXTERIOR MIRROR - 450MM**

- Prevents accidents & injuries, can also deter theft
- Reduces danger caused by blind spots
- Exterior grade, vinyl coated Celuka back Suitable for internal / external use
- Impact resistant acrylic face with computer designed curvature
- Vacuum metalised coating Gives the brightest sharpest reflection
- Taped edges and vinyl surround Gives added resistance to moisture
- Galvanised heavy duty 'J' -arm bracket mounting included -Allows adjustment to all angles
- Easily fitted to a wall or pole mounted using the optional 60mm or 75mm U-bolt kit
- Widely used in car parks, warehouses, hospitals, factory loading bays, etc...

## **EXTERIOR MIRROR - 450MM IMAGES**

450mm Heavy Duty Exterior Mirror

450mm Heavy Duty Exterior Mirror

450mm Heavy Duty Exterior Mirror

450mm Heavy Duty Exterior Mirror