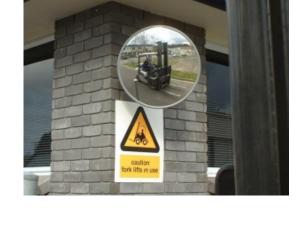

### **EXTERIOR MIRROR - 450MM**

- Prevents accidents & injuries, can also deter theft
- Reduces danger caused by blind spots
- Exterior grade, vinyl coated Celuka back Suitable for internal / external use
- Impact resistant acrylic face with computer designed curvature
- Vacuum metalised coating Gives the brightest sharpest reflection
- Taped edges and vinyl surround Gives added resistance to moisture
- Galvanised heavy duty 'J' -arm bracket mounting included -Allows adjustment to all angles
- Easily fitted to a wall or pole mounted using the optional 60mm or 75mm U-bolt kit
- Widely used in car parks, warehouses, hospitals, factory loading bays, etc...

## **EXTERIOR MIRROR - 450MM IMAGES**

450mm Heavy Duty Exterior Mirror

450mm Heavy Duty Exterior Mirror

450mm Heavy Duty Exterior Mirror

450mm Heavy Duty Exterior Mirror