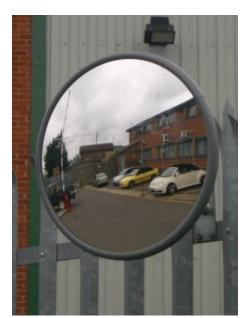

### **EXTERIOR MIRROR - 450MM**

- Prevents accidents & injuries, can also deter theft
- Reduces danger caused by blind spots
- Exterior grade, vinyl coated Celuka back Suitable for internal / external use
- Impact resistant acrylic face with computer designed curvature
- Vacuum metalised coating Gives the brightest sharpest reflection
- Taped edges and vinyl surround Gives added resistance to moisture
- Galvanised heavy duty 'J' -arm bracket mounting included -Allows adjustment to all angles
- Easily fitted to a wall or pole mounted using the optional 60mm or 75mm U-bolt kit
- Widely used in car parks, warehouses, hospitals, factory loading bays, etc...

## **EXTERIOR MIRROR - 450MM IMAGES**

450mm Heavy Duty Exterior Mirror

450mm Heavy Duty Exterior Mirror

450mm Heavy Duty Exterior Mirror

450mm Heavy Duty Exterior Mirror