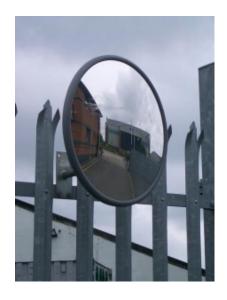

### **EXTERIOR MIRROR - 450MM**

- Prevents accidents & injuries, can also deter theft
- Reduces danger caused by blind spots
- Exterior grade, vinyl coated Celuka back Suitable for internal / external use
- Impact resistant acrylic face with computer designed curvature
- Vacuum metalised coating Gives the brightest sharpest reflection
- Taped edges and vinyl surround Gives added resistance to moisture
- Galvanised heavy duty 'J' -arm bracket mounting included -Allows adjustment to all angles
- Easily fitted to a wall or pole mounted using the optional 60mm or 75mm U-bolt kit
- Widely used in car parks, warehouses, hospitals, factory loading bays, etc...

## **EXTERIOR MIRROR - 450MM IMAGES**

450mm Heavy Duty Exterior Mirror

450mm Heavy Duty Exterior Mirror

450mm Heavy Duty Exterior Mirror

450mm Heavy Duty Exterior Mirror