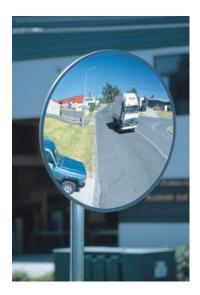

### **EXTERIOR MIRROR - 450MM**

- Prevents accidents & injuries, can also deter theft
- Reduces danger caused by blind spots
- Exterior grade, vinyl coated Celuka back Suitable for internal / external use
- Impact resistant acrylic face with computer designed curvature
- Vacuum metalised coating Gives the brightest sharpest reflection
- Taped edges and vinyl surround Gives added resistance to moisture
- Galvanised heavy duty 'J' -arm bracket mounting included -Allows adjustment to all angles
- Easily fitted to a wall or pole mounted using the optional 60mm or 75mm U-bolt kit
- Widely used in car parks, warehouses, hospitals, factory loading bays, etc...

## **EXTERIOR MIRROR - 450MM IMAGES**

450mm Heavy Duty Exterior Mirror

450mm Heavy Duty Exterior Mirror

450mm Heavy Duty Exterior Mirror

450mm Heavy Duty Exterior Mirror