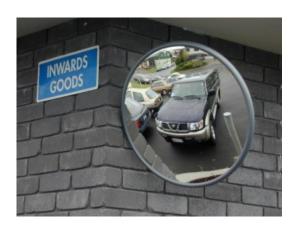

### **EXTERIOR MIRROR - 450MM**

- Prevents accidents & injuries, can also deter theft
- Reduces danger caused by blind spots
- Exterior grade, vinyl coated Celuka back Suitable for internal / external use
- Impact resistant acrylic face with computer designed curvature
- Vacuum metalised coating Gives the brightest sharpest reflection
- Taped edges and vinyl surround Gives added resistance to moisture
- Galvanised heavy duty 'J' -arm bracket mounting included -Allows adjustment to all angles
- Easily fitted to a wall or pole mounted using the optional 60mm or 75mm U-bolt kit
- Widely used in car parks, warehouses, hospitals, factory loading bays, etc...

## **EXTERIOR MIRROR - 450MM IMAGES**

450mm Heavy Duty Exterior Mirror

450mm Heavy Duty Exterior Mirror

450mm Heavy Duty Exterior Mirror

450mm Heavy Duty Exterior Mirror