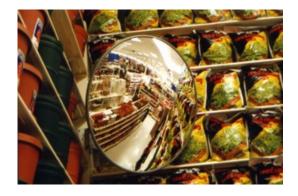

## ROUND ACRYLIC INTERIOR CONVEX MIRROR - 450MM

- Eliminate blind spots
- Essential for the prevention of accidents and injuries
- Ideal for combating the theft of property and valuables
- Shatter resistant acrylic face with a protective vinyl edging
- Medium density back Suitable for internal use only
- Vacuum metallised coating Gives the brightest sharpest reflection
- 'J-arm' bracket mount included allows adjustment to all angles
- Easily fixed to wall or ceiling
- Suitable for internal use only

### ROUND ACRYLIC INTERIOR CONVEX MIRROR - 450MM IMAGES

450mm Acrylic Interior Mirror

A 27

450mm Acrylic Interior Mirror

450mm Acrylic Interior Mirror

450mm Acrylic Interior Mirror