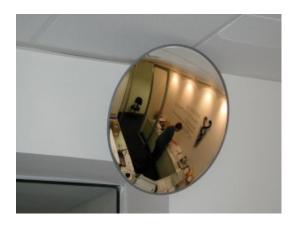

#### **ROUND ACRYLIC INTERIOR CONVEX MIRROR - 300MM**

- Eliminate blind spots
- Essential for the prevention of accidents and injuries
- Ideal for combating the theft of property and valuables
- Shatter resistant acrylic face with a protective vinyl edging
- Medium density back Suitable for internal use only
- Vacuum metallised coating Gives the brightest sharpest reflection
- 'J-arm' bracket mount included allows adjustment to all angles
- Easily fixed to wall or ceiling
- Suitable for internal use only

### **ROUND ACRYLIC INTERIOR CONVEX MIRROR - 300MM IMAGES**

300mm Acrylic Interior Mirror

Your Securikey Stockist

Every effort has been made to ensure that the information in this brochure is correct. We have a policy of continually developing and improving our products and reserve the right to change specification without notice. By virtue of the Trades Description Act 1968 all measurements and weights must be considered approximate.