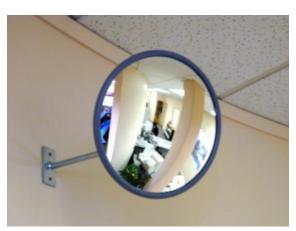

#### **ROUND ACRYLIC INTERIOR CONVEX MIRROR - 300MM**

- Eliminate blind spots
- Essential for the prevention of accidents and injuries
- Ideal for combating the theft of property and valuables
- Shatter resistant acrylic face with a protective vinyl edging
- Medium density back Suitable for internal use only
- Vacuum metallised coating Gives the brightest sharpest reflection
- 'J-arm' bracket mount included allows adjustment to all angles
- Easily fixed to wall or ceiling
- Suitable for internal use only

### **ROUND ACRYLIC INTERIOR CONVEX MIRROR - 300MM IMAGES**

300mm Acrylic Interior Mirror

Your Securikey Stockist

Every effort has been made to ensure that the information in this brochure is correct. We have a policy of continually developing and improving our products and reserve the right to change specification without notice. By virtue of the Trades Description Act 1968 all measurements and weights must be considered approximate.