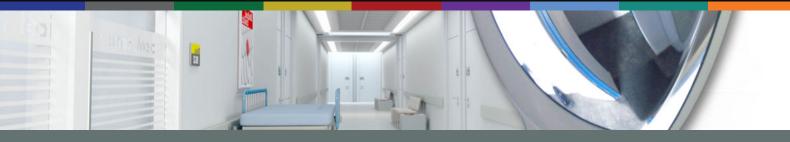

#### **ROUND ACRYLIC INTERIOR CONVEX MIRROR - 300MM**

- Eliminate blind spots
- Essential for the prevention of accidents and injuries
- Ideal for combating the theft of property and valuables
- Shatter resistant acrylic face with a protective vinyl edging
- Medium density back Suitable for internal use only
- Vacuum metallised coating Gives the brightest sharpest reflection
- 'J-arm' bracket mount included allows adjustment to all angles
- Easily fixed to wall or ceiling
- Suitable for internal use only

### **ROUND ACRYLIC INTERIOR CONVEX MIRROR - 300MM IMAGES**

300mm Acrylic Interior Mirror

Your Securikey Stockist

Every effort has been made to ensure that the information in this brochure is correct. We have a policy of continually developing and improving our products and reserve the right to change specification without notice. By virtue of the Trades Description Act 1968 all measurements and weights must be considered approximate.