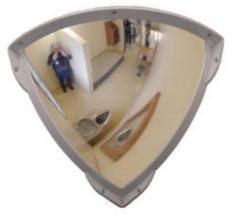

#### QUARTER FACE POLYCARBONATE MIRROR - 3MM

- The quarter dome should be corner mounted at right angle corners to provide 90° vision
- Widely used in hospital psychiatric wards, prisons and police stations
- Prevents surprise attacks or collisions
- Ensures staff, patient and inmate safety
- Shatterproof Polycarbonate face withstands repeated blows
- High heat resistance (240-degrees)
- Rigid steel frame bolts to wall and ceiling preventing removal
- Vacuum metallised coating Gives the brightest sharpest reflection