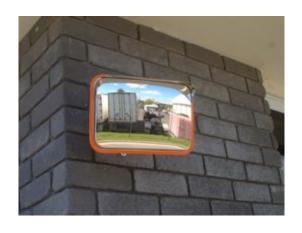

### STAINLESS STEEL ANTI-VANDAL MIRROR - 320MM X 225MM

- Rectangular model suitable for restricted height applications
- Designed for areas where damage to the face may occur
- Highly polished stainless steel face
- Stainless steel back with protective vinyl edging Ideal for external use
- Supplied with pole clamp bracket and wall adapter for attaching to a flat surface
- Incorporates weather resistant hood
- Widely used on loading bays, car parks, warehouses etc...

#### STAINLESS STEEL ANTI-VANDAL MIRROR - 320MM X 225MM IMAGES

320 x 225mm Stainless Steel Traffic Mirror

320 x 225mm Stainless Steel Traffic Mirror

320 x 225mm Stainless Steel Traffic Mirror