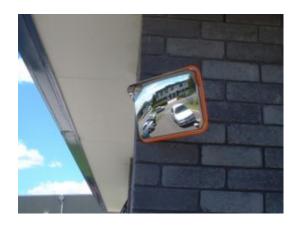

### STAINLESS STEEL ANTI-VANDAL MIRROR - 320MM X 225MM

- Rectangular model suitable for restricted height applications
- Designed for areas where damage to the face may occur
- Highly polished stainless steel face
- Stainless steel back with protective vinyl edging Ideal for external use
- Supplied with pole clamp bracket and wall adapter for attaching to a flat surface
- Incorporates weather resistant hood
- Widely used on loading bays, car parks, warehouses etc...

#### STAINLESS STEEL ANTI-VANDAL MIRROR - 320MM X 225MM IMAGES

320 x 225mm Stainless Steel Traffic Mirror

320 x 225mm Stainless Steel Traffic Mirror

320 x 225mm Stainless Steel Traffic Mirror