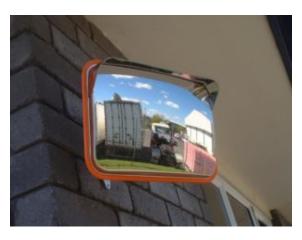

### STAINLESS STEEL ANTI-VANDAL MIRROR - 320MM X 225MM

- Rectangular model suitable for restricted height applications
- Designed for areas where damage to the face may occur
- Highly polished stainless steel face
- Stainless steel back with protective vinyl edging Ideal for external use
- Supplied with pole clamp bracket and wall adapter for attaching to a flat surface
- Incorporates weather resistant hood
- Widely used on loading bays, car parks, warehouses etc...

#### STAINLESS STEEL ANTI-VANDAL MIRROR - 320MM X 225MM IMAGES

320 x 225mm Stainless Steel Traffic Mirror

320 x 225mm Stainless Steel Traffic Mirror

320 x 225mm Stainless Steel Traffic Mirror