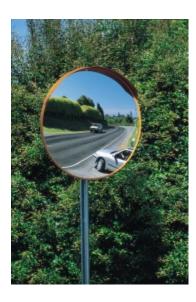

#### STAINLESS STEEL ANTI-VANDAL MIRROR - 450MM IMAGES

450mm Stainless Steel Anti-Vandal Mirror

450mm Stainless Steel Anti-Vandal Mirror

450mm Stainless Steel Anti-Vandal Mirror

Your Securikey Stockist

Every effort has been made to ensure that the information in this brochure is correct. We have a policy of continually developing and improving our products and reserve the right to change specification without notice. By virtue of the Trades Description Act 1968 all measurements and weights must be considered approximate.