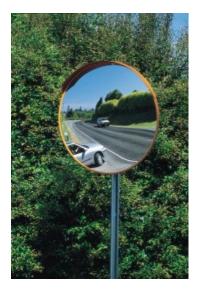

#### STAINLESS STEEL ANTI-VANDAL MIRROR - 450MM IMAGES

450mm Stainless Steel Anti-Vandal Mirror

450mm Stainless Steel Anti-Vandal Mirror

450mm Stainless Steel Anti-Vandal Mirror

Your Securikey Stockist

Every effort has been made to ensure that the information in this brochure is correct. We have a policy of continually developing and improving our products and reserve the right to change specification without notice. By virtue of the Trades Description Act 1968 all measurements and weights must be considered approximate.