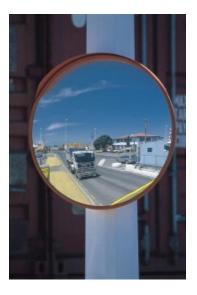

#### STAINLESS STEEL ANTI-VANDAL MIRROR - 450MM IMAGES

450mm Stainless Steel Anti-Vandal Mirror

450mm Stainless Steel Anti-Vandal Mirror

450mm Stainless Steel Anti-Vandal Mirror

Your Securikey Stockist

Every effort has been made to ensure that the information in this brochure is correct. We have a policy of continually developing and improving our products and reserve the right to change specification without notice. By virtue of the Trades Description Act 1968 all measurements and weights must be considered approximate.