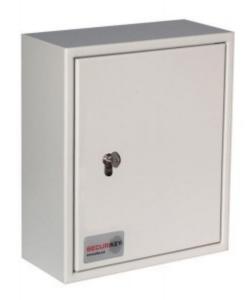

#### **DEEP KEY VAULT 48**

- Heavy duty key cabinet designed to meet the growing need for added security
- Increased depth Ideal for storing bunches of keys
- Supplied with standard 5-pin Euro single cylinder and 2 keys
- Use your own cylinder to incorporate the cabinet into an existing suited system
- 2.5mm fabricated steel cabinet with flush closing door to resist forced entry
- Adjustable colour coded and numbered hook bars allow the layout to be customised
- Ingenious key tabs are designed to hang so that the number is always visible
- Includes 5 security seals and loops to secure keys that require clear evidence of tampering or removal
- Key locations can be recorded on the control index which is removable for added security
- Durable Light Grey paint finish will suit most environments
- Cylinder can be easily changed in seconds to ensure total security

# DEEP KEY VAULT FOR 48 BUNCHES