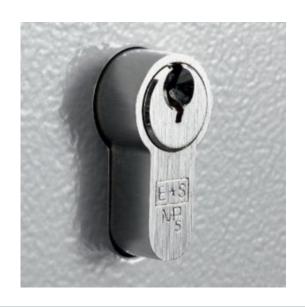

#### **DEEP KEY VAULT 48**

- Heavy duty key cabinet designed to meet the growing need for added security
- Increased depth Ideal for storing bunches of keys
- Supplied with standard 5-pin Euro single cylinder and 2 keys
- Use your own cylinder to incorporate the cabinet into an existing suited system
- 2.5mm fabricated steel cabinet with flush closing door to resist forced entry
- Adjustable colour coded and numbered hook bars allow the layout to be customised
- Ingenious key tabs are designed to hang so that the number is always visible
- Includes 5 security seals and loops to secure keys that require clear evidence of tampering or removal
- Key locations can be recorded on the control index which is removable for added security
- Durable Light Grey paint finish will suit most environments
- Cylinder can be easily changed in seconds to ensure total security

### DEEP KEY VAULT FOR 48 BUNCHES IMAGES

**Key Vault Interior** 

Security Seals & Loops

Euro Profile Cylinder

Deep Key Vault 48 Dial Combination Lock