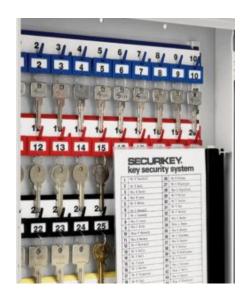

### DEEP KEY VAULT FOR 48 BUNCHES IMAGES

**Key Vault Interior** 

Security Seals & Loops

Euro Profile Cylinder

Deep Key Vault 48 Dial Combination Lock