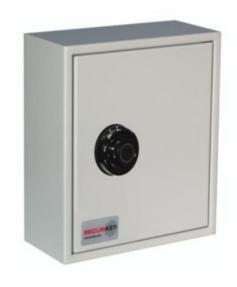

### DEEP KEY VAULT FOR 48 BUNCHES IMAGES

**Key Vault Interior** 

Security Seals & Loops

Euro Profile Cylinder

Deep Key Vault 48 Dial Combination Lock