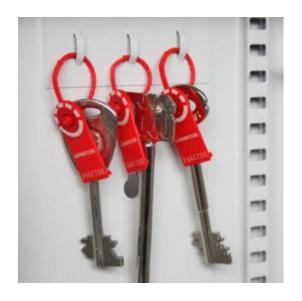

#### **DEEP KEY VAULT 48**

- Heavy duty key cabinet designed to meet the growing need for added security
- Increased depth Ideal for storing bunches of keys
- Supplied with standard 5-pin Euro single cylinder and 2 keys
- Use your own cylinder to incorporate the cabinet into an existing suited system
- 2.5mm fabricated steel cabinet with flush closing door to resist forced entry
- Adjustable colour coded and numbered hook bars allow the layout to be customised
- Ingenious key tabs are designed to hang so that the number is always visible
- Includes 5 security seals and loops to secure keys that require clear evidence of tampering or removal
- Key locations can be recorded on the control index which is removable for added security
- Durable Light Grey paint finish will suit most environments
- Cylinder can be easily changed in seconds to ensure total security

### DEEP KEY VAULT FOR 48 BUNCHES IMAGES

**Key Vault Interior** 

Security Seals & Loops

Euro Profile Cylinder

Deep Key Vault 48 Dial Combination Lock