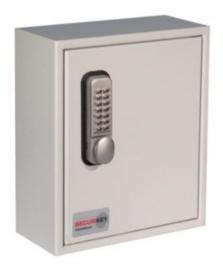

### DEEP KEY VAULT FOR 48 BUNCHES IMAGES

Deep Key Vault 48 Push Button Combination Lock