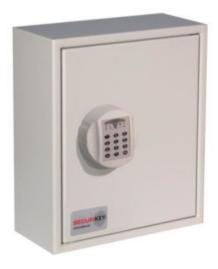

## **ADDITIONAL INFORMATION**

| Weight          | 8.000 kg                                                                                                                                                                     |
|-----------------|------------------------------------------------------------------------------------------------------------------------------------------------------------------------------|
| Dimensions      | 355 (H) x 300 (W) x 140 (D) mm                                                                                                                                               |
| Standard        | Silver                                                                                                                                                                       |
| Capacity        | 48 bunches                                                                                                                                                                   |
| EAN             | 5030282126940                                                                                                                                                                |
| Locking Options | A – REVO B/BR, B – 3/4 Wheel Mechanical Combination, C – REVO A, E – Mechanical Push Button Lock, G – Wittkopp Primor 2000, I – La Gard 39E, K – La Gard 66E, L – Safe Logic |