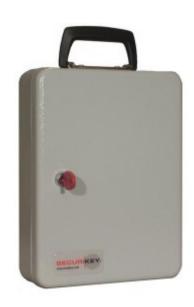

#### SYSTEM 30/H

- Ideal for security guards or mobile security patrols
- Strongly made steel cabinet with flush closing rim to resist forced entry
- Ingenious key tabs are designed to hang so that the number is always visible
- Includes 5 security seals and loops to secure keys that require clear evidence of tampering or removal
- Key locations can be recorded on the control index which is removable for added security \*
- Durable Light Grey paint finish
- Supplied with security lock and 2 keys