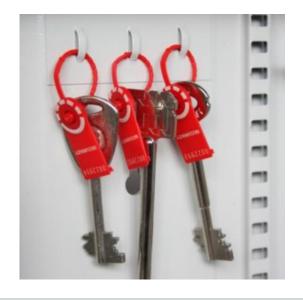

#### SYSTEM 30/H

- Ideal for security guards or mobile security patrols
- Strongly made steel cabinet with flush closing rim to resist forced entry
- Ingenious key tabs are designed to hang so that the number is always visible
- Includes 5 security seals and loops to secure keys that require clear evidence of tampering or removal
- Key locations can be recorded on the control index which is removable for added security \*
- Durable Light Grey paint finish
- Supplied with security lock and 2 keys

#### SYSTEM 30 KEY CABINET WITH HANDLE KEY LOCK IMAGES

Security Seals & Loops

Your Securikey Stockist

Every effort has been made to ensure that the information in this brochure is correct. We have a policy of continually developing and improving our products and reserve the right to change specification without notice. By virtue of the Trades Description Act 1968 all measurements and weights must be considered approximate.