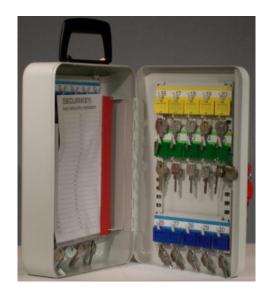

#### SYSTEM 30/H

- Ideal for security guards or mobile security patrols
- Strongly made steel cabinet with flush closing rim to resist forced entry
- Ingenious key tabs are designed to hang so that the number is always visible
- Includes 5 security seals and loops to secure keys that require clear evidence of tampering or removal
- Key locations can be recorded on the control index which is removable for added security \*
- Durable Light Grey paint finish
- Supplied with security lock and 2 keys