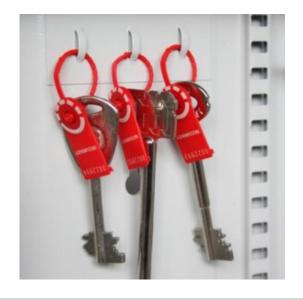

#### SYSTEM 20/H

- Ideal for security guards or mobile security patrols
- Strongly made steel cabinet with flush closing rim to resist forced entry
- Ingenious key tabs are designed to hang so that the number is always visible
- Includes 5 security seals and loops to secure keys that require clear evidence of tampering or removal
- Key locations can be recorded on the control index which is removable for added security \*
- Durable Light Grey paint finish
- Supplied with security lock and 2 keys

#### SYSTEM 20 KEY CABINET WITH HANDLE KEY LOCK IMAGES

Security Seals & Loops

Your Securikey Stockist

Every effort has been made to ensure that the information in this brochure is correct. We have a policy of continually developing and improving our products and reserve the right to change specification without notice. By virtue of the Trades Description Act 1968 all measurements and weights must be considered approximate.