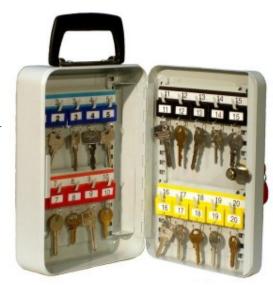

#### SYSTEM 20/H

- Ideal for security guards or mobile security patrols
- Strongly made steel cabinet with flush closing rim to resist forced entry
- Ingenious key tabs are designed to hang so that the number is always visible
- Includes 5 security seals and loops to secure keys that require clear evidence of tampering or removal
- Key locations can be recorded on the control index which is removable for added security \*
- Durable Light Grey paint finish
- Supplied with security lock and 2 keys

#### **ADDITIONAL INFORMATION**

| Weight          | 2.000 kg                            |
|-----------------|-------------------------------------|
| Dimensions      | 260 (H) x 185 (W) x 80 (D) mm       |
| Standard        | Bronze                              |
| Capacity        | 20 keys                             |
| Locking Options | D – Padlocking Cam Lock, F – CL1000 |