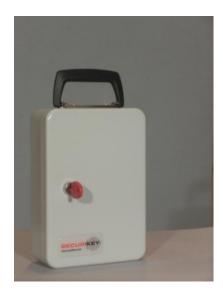

#### SYSTEM 20/H

- Ideal for security guards or mobile security patrols
- Strongly made steel cabinet with flush closing rim to resist forced entry
- Ingenious key tabs are designed to hang so that the number is always visible
- Includes 5 security seals and loops to secure keys that require clear evidence of tampering or removal
- Key locations can be recorded on the control index which is removable for added security \*
- Durable Light Grey paint finish
- Supplied with security lock and 2 keys

#### **ADDITIONAL INFORMATION**

| Weight          | 2.000 kg                            |
|-----------------|-------------------------------------|
| Dimensions      | 260 (H) x 185 (W) x 80 (D) mm       |
| Standard        | Bronze                              |
| Capacity        | 20 keys                             |
| Locking Options | D – Padlocking Cam Lock, F – CL1000 |