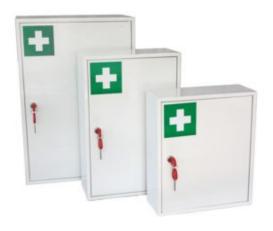

### MEDICAL CABINET

- General First Aid equipment storage
- 1.5mm steel cabinet with flush closing door
- Lockable inner compartment c/w 2 keys
- Supplied with 2 removable shelves
- Easy clean gloss white paint finish
- Supplied with security lock and 2 keys

# MEDICAL CABINET SIZE 3 - LARGE

## MEDICAL CABINET SIZE 3 - LARGE IMAGES

Medical Cabinet Size 3

Medical Cabinet Size 3

Medical Cabinet Group Sizes 1-3

Your Securikey Stockist

Every effort has been made to ensure that the information in this brochure is correct. We have a policy of continually developing and improving our products and reserve the right to change specification without notice. By virtue of the Trades Description Act 1968 all measurements and weights must be considered approximate.