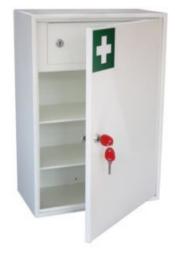

### MEDICAL CABINET

- General First Aid equipment storage
- 1.5mm steel cabinet with flush closing door
- Lockable inner compartment c/w 2 keys
- Supplied with 2 removable shelves
- Easy clean gloss white paint finish
- Supplied with security lock and 2 keys

# MEDICAL CABINET SIZE 3 - LARGE

## **ADDITIONAL INFORMATION**

| Weight     | 11.000 kg                      |
|------------|--------------------------------|
| Dimensions | 550 (H) x 380 (W) x 205 (D) mm |
| Shelves    | 2                              |
| EAN        | 5030282231149                  |
| Standard   | Bronze                         |

## MEDICAL CABINET SIZE 3 - LARGE IMAGES

Medical Cabinet Size 3

Medical Cabinet Size 3

Medical Cabinet Group Sizes 1-3

Your Securikey Stockist

Every effort has been made to ensure that the information in this brochure is correct. We have a policy of continually developing and improving our products and reserve the right to change specification without notice. By virtue of the Trades Description Act 1968 all measurements and weights must be considered approximate.