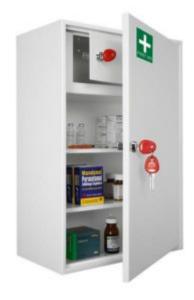

### MEDICAL CABINET

- General First Aid equipment storage
- 1.5mm steel cabinet with flush closing door
- Lockable inner compartment c/w 2 keys
- Supplied with 2 removable shelves
- Easy clean gloss white paint finish
- Supplied with security lock and 2 keys

# MEDICAL CABINET SIZE 3 - LARGE

## **ADDITIONAL INFORMATION**

| Weight     | 11.000 kg                      |
|------------|--------------------------------|
| Dimensions | 550 (H) x 380 (W) x 205 (D) mm |
| Shelves    | 2                              |
| EAN        | 5030282231149                  |
| Standard   | Bronze                         |

## MEDICAL CABINET SIZE 3 - LARGE IMAGES

Medical Cabinet Size 3

Medical Cabinet Size 3

Medical Cabinet Group Sizes 1-3

Your Securikey Stockist

Every effort has been made to ensure that the information in this brochure is correct. We have a policy of continually developing and improving our products and reserve the right to change specification without notice. By virtue of the Trades Description Act 1968 all measurements and weights must be considered approximate.