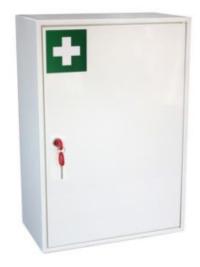

### MEDICAL CABINET

- General First Aid equipment storage
- 1.5mm steel cabinet with flush closing door
- Lockable inner compartment c/w 2 keys
- Supplied with 2 removable shelves
- Easy clean gloss white paint finish
- Supplied with security lock and 2 keys

# MEDICAL CABINET SIZE 3 - LARGE

## **ADDITIONAL INFORMATION**

| Weight     | 11.000 kg                      |
|------------|--------------------------------|
| Dimensions | 550 (H) x 380 (W) x 205 (D) mm |
| Shelves    | 2                              |
| EAN        | 5030282231149                  |
| Standard   | Bronze                         |

## MEDICAL CABINET SIZE 3 - LARGE IMAGES

Medical Cabinet Size 3

Medical Cabinet Size 3

Medical Cabinet Group Sizes 1-3

Your Securikey Stockist

Every effort has been made to ensure that the information in this brochure is correct. We have a policy of continually developing and improving our products and reserve the right to change specification without notice. By virtue of the Trades Description Act 1968 all measurements and weights must be considered approximate.