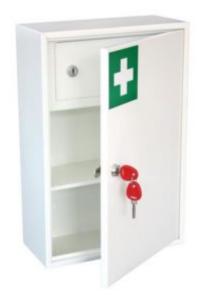

### **MEDICAL CABINET**

- General First Aid equipment storage
- 1.5mm steel cabinet with flush closing door
- Internal lockable compartment c/w 2 keys
- Removable shelf included
- Easy clean gloss white paint finish
- Supplied with security cam lock and 2 keys

# MEDICAL CABINET SIZE 2 - MEDIUM