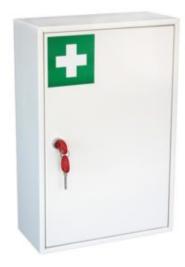

### **MEDICAL CABINET**

- General First Aid equipment storage
- 1.5mm steel cabinet with flush closing door
- Internal lockable compartment c/w 2 keys
- Removable shelf included
- Easy clean gloss white paint finish
- Supplied with security cam lock and 2 keys

# MEDICAL CABINET SIZE 2 - MEDIUM