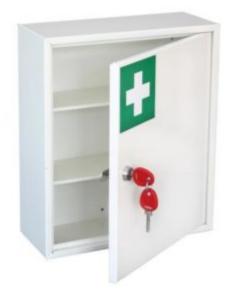

### **MEDICAL CABINET**

- General First Aid equipment storage
- 1.5mm steel cabinet with flush closing door
- 2 removable shelves
- Easy clean gloss white paint finish
- Supplied with security cam lock and 2 keys

# MEDICAL CABINET SIZE 1 - SMALL