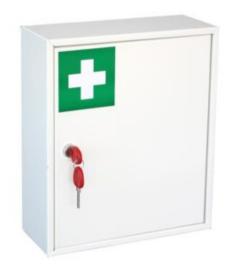

# MEDICAL CABINET SIZE 1 - SMALL

## **ADDITIONAL INFORMATION**

| Weight     | 4 kg                           |
|------------|--------------------------------|
| Dimensions | 350 (H) x 300 (W) x 120 (D) mm |
| Shelves    | 2                              |
| EAN        | 5030282231941                  |