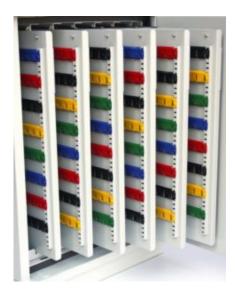

### FLOOR STANDING HIGH SECURITY KEY FILING SYSTEM FR 2160 S1

- High capacity heavy duty key cabinets
- Key panels are mounted on easy slide telescopic runners
- Independently tested and certified to EN 14450 S1 by VdS test house
- Double wall construction with fire resistant fill to DIN 4102
- Up to 30 minute protection at 750 degrees
- Flush closing door for added security
- Heavy duty 3-way locking mechanism
- Full height dog bar protects hinge side
- Standard locking CEN/VdS approved double bitted lock and 2 keys
- Optional combination and electronic locking
- Light Grey finish complements any environment

#### FLOOR STANDING HIGH SECURITY KEY FILING SYSTEM FOR 2160 KEYS IMAGES

Floor Standing System Telescopic Panels

Your Securikey Stockist

Every effort has been made to ensure that the information in this brochure is correct. We have a policy of continually developing and improving our products and reserve the right to change specification without notice. By virtue of the Trades Description Act 1968 all measurements and weights must be considered approximate.