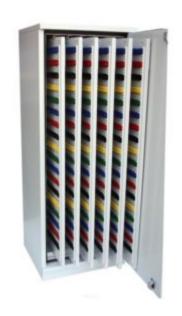

### FLOOR STANDING HIGH SECURITY KEY FILING SYSTEM FR 2160 S1

- High capacity heavy duty key cabinets
- Key panels are mounted on easy slide telescopic runners
- Independently tested and certified to EN 14450 S1 by VdS test house
- Double wall construction with fire resistant fill to DIN 4102
- Up to 30 minute protection at 750 degrees
- Flush closing door for added security
- Heavy duty 3-way locking mechanism
- Full height dog bar protects hinge side
- Standard locking CEN/VdS approved double bitted lock and 2 keys
- Optional combination and electronic locking
- Light Grey finish complements any environment

#### FLOOR STANDING HIGH SECURITY KEY FILING SYSTEM FOR 2160 KEYS IMAGES

Floor Standing System Telescopic Panels

Your Securikey Stockist

Every effort has been made to ensure that the information in this brochure is correct. We have a policy of continually developing and improving our products and reserve the right to change specification without notice. By virtue of the Trades Description Act 1968 all measurements and weights must be considered approximate.