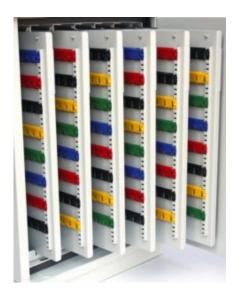

### FLOOR STANDING HIGH SECURITY KEY FILING SYSTEM FR 1560 S1

- High capacity heavy duty key cabinets
- Key panels are mounted on easy slide telescopic runners
- Independently tested and certified to EN 14450 S1 by VdS test house
- Double wall construction with fire resistant fill to DIN 4102
- Flush closing door for added security
- Heavy duty 3-way locking mechanism
- Full height dog bar protects hinge side
- Standard locking CEN/VdS approved double bitted lock and 2 keys
- Optional combination and electronic locking
- Light Grey finish complements any environment

#### FLOOR STANDING HIGH SECURITY KEY FILING SYSTEM FOR 1560 KEYS IMAGES

Floor Standing System Telescopic Panels

Your Securikey Stockist

Every effort has been made to ensure that the information in this brochure is correct. We have a policy of continually developing and improving our products and reserve the right to change specification without notice. By virtue of the Trades Description Act 1968 all measurements and weights must be considered approximate.