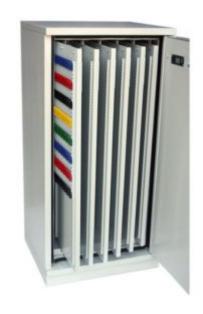

### FLOOR STANDING HIGH SECURITY KEY FILING SYSTEM FR 1560 S1

- High capacity heavy duty key cabinets
- Key panels are mounted on easy slide telescopic runners
- Independently tested and certified to EN 14450 S1 by VdS test house
- Double wall construction with fire resistant fill to DIN 4102
- Flush closing door for added security
- Heavy duty 3-way locking mechanism
- Full height dog bar protects hinge side
- Standard locking CEN/VdS approved double bitted lock and 2 keys
- Optional combination and electronic locking
- Light Grey finish complements any environment

#### FLOOR STANDING HIGH SECURITY KEY FILING SYSTEM FOR 1560 KEYS IMAGES

Floor Standing System Telescopic Panels

Your Securikey Stockist

Every effort has been made to ensure that the information in this brochure is correct. We have a policy of continually developing and improving our products and reserve the right to change specification without notice. By virtue of the Trades Description Act 1968 all measurements and weights must be considered approximate.