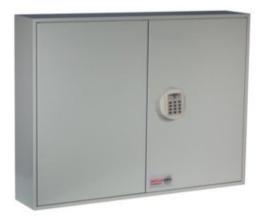

#### SYSTEM 200/D

- A key cabinet with increased depth Ideal for storing bunches of keys
- Strongly made steel cabinet with flush closing rim to resist forced entry
- Adjustable colour coded and numbered hook bars allow the layout to be customised
- Ingenious key tabs are designed to hang so that the number is always visible
- Includes 7 security seals and loops to secure keys that require clear evidence of tampering or removal
- Key locations can be recorded on the control index which is removable for added security
- Durable Light Grey paint finish will suit most environments
- Supplied with security lock and 2 keys

#### DEEP SYSTEM CABINETS FOR 200 BUNCHES IMAGES

Deep System 200

Security Seals & Loops

Deep System 200 Electronic Cam Lock CL1000

Deep System 200 Dial Combination Lock