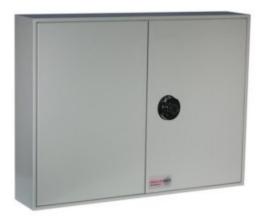

#### SYSTEM 200/D

- A key cabinet with increased depth Ideal for storing bunches of keys
- Strongly made steel cabinet with flush closing rim to resist forced entry
- Adjustable colour coded and numbered hook bars allow the layout to be customised
- Ingenious key tabs are designed to hang so that the number is always visible
- Includes 7 security seals and loops to secure keys that require clear evidence of tampering or removal
- Key locations can be recorded on the control index which is removable for added security
- Durable Light Grey paint finish will suit most environments
- Supplied with security lock and 2 keys

#### DEEP SYSTEM CABINETS FOR 200 BUNCHES IMAGES

Deep System 200

Security Seals & Loops

Deep System 200 Electronic Cam Lock CL1000

Deep System 200 Dial Combination Lock