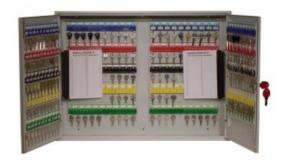

#### SYSTEM 200/D

- A key cabinet with increased depth Ideal for storing bunches of keys
- Strongly made steel cabinet with flush closing rim to resist forced entry
- Adjustable colour coded and numbered hook bars allow the layout to be customised
- Ingenious key tabs are designed to hang so that the number is always visible
- Includes 7 security seals and loops to secure keys that require clear evidence of tampering or removal
- Key locations can be recorded on the control index which is removable for added security
- Durable Light Grey paint finish will suit most environments
- Supplied with security lock and 2 keys

#### DEEP SYSTEM CABINETS FOR 200 BUNCHES IMAGES

Deep System 200

Security Seals & Loops

Deep System 200 Electronic Cam Lock CL1000

Deep System 200 Dial Combination Lock