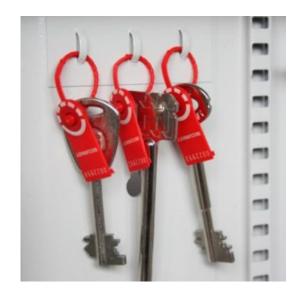

#### SYSTEM 200/D

- A key cabinet with increased depth Ideal for storing bunches of keys
- Strongly made steel cabinet with flush closing rim to resist forced entry
- Adjustable colour coded and numbered hook bars allow the layout to be customised
- Ingenious key tabs are designed to hang so that the number is always visible
- Includes 7 security seals and loops to secure keys that require clear evidence of tampering or removal
- Key locations can be recorded on the control index which is removable for added security
- Durable Light Grey paint finish will suit most environments
- Supplied with security lock and 2 keys

#### DEEP SYSTEM CABINETS FOR 200 BUNCHES IMAGES

Deep System 200

Security Seals & Loops

Deep System 200 Electronic Cam Lock CL1000

Deep System 200 Dial Combination Lock