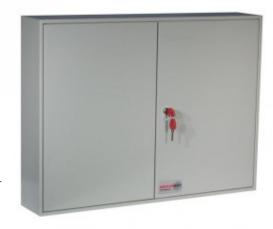

#### SYSTEM 200/D

- A key cabinet with increased depth Ideal for storing bunches of keys
- Strongly made steel cabinet with flush closing rim to resist forced entry
- Adjustable colour coded and numbered hook bars allow the layout to be customised
- Ingenious key tabs are designed to hang so that the number is always visible
- Includes 7 security seals and loops to secure keys that require clear evidence of tampering or removal
- Key locations can be recorded on the control index which is removable for added security
- Durable Light Grey paint finish will suit most environments
- Supplied with security lock and 2 keys

#### DEEP SYSTEM CABINETS FOR 200 BUNCHES IMAGES

Deep System 200

Security Seals & Loops

Deep System 200 Electronic Cam Lock CL1000

Deep System 200 Dial Combination Lock