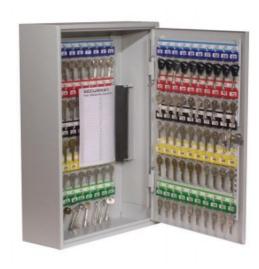

#### SYSTEM 100/D

- A key cabinet with increased depth Ideal for storing bunches of keys
- Strongly made steel cabinet with flush closing rim to resist forced entry
- Adjustable colour coded and numbered hook bars allow the layout to be customised
- Ingenious key tabs are designed to hang so that the number is always visible
- Includes 7 security seals and loops to secure keys that require clear evidence of tampering or removal
- Key locations can be recorded on the control index which is removable for added security
- Durable Light Grey paint finish will suit most environments
- Supplied with security lock and 2 keys

#### DEEP SYSTEM CABINETS FOR 100 BUNCHES IMAGES

Deep System 100

Deep System 100 Electronic Cam Lock CL1000

Security Seals & Loops

Deep System 100 Dial Combination Lock