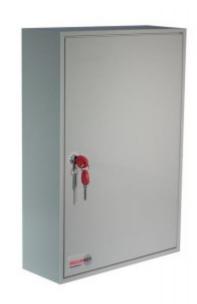

#### SYSTEM 100/D

- A key cabinet with increased depth Ideal for storing bunches of keys
- Strongly made steel cabinet with flush closing rim to resist forced entry
- Adjustable colour coded and numbered hook bars allow the layout to be customised
- Ingenious key tabs are designed to hang so that the number is always visible
- Includes 7 security seals and loops to secure keys that require clear evidence of tampering or removal
- Key locations can be recorded on the control index which is removable for added security
- Durable Light Grey paint finish will suit most environments
- Supplied with security lock and 2 keys

#### DEEP SYSTEM CABINETS FOR 100 BUNCHES IMAGES

Deep System 100

Deep System 100 Electronic Cam Lock CL1000

Security Seals & Loops

Deep System 100 Dial Combination Lock