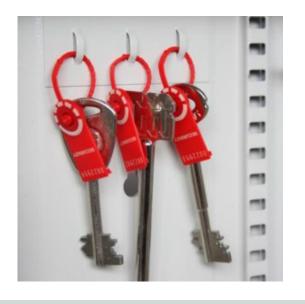

#### SYSTEM 100/D

- A key cabinet with increased depth Ideal for storing bunches of keys
- Strongly made steel cabinet with flush closing rim to resist forced entry
- Adjustable colour coded and numbered hook bars allow the layout to be customised
- Ingenious key tabs are designed to hang so that the number is always visible
- Includes 7 security seals and loops to secure keys that require clear evidence of tampering or removal
- Key locations can be recorded on the control index which is removable for added security
- Durable Light Grey paint finish will suit most environments
- Supplied with security lock and 2 keys

#### DEEP SYSTEM CABINETS FOR 100 BUNCHES IMAGES

Deep System 100

Deep System 100 Electronic Cam Lock CL1000

Security Seals & Loops

Deep System 100 Dial Combination Lock