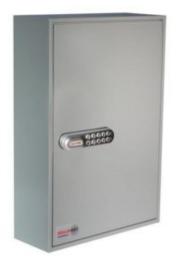

### **ADDITIONAL INFORMATION**

| Weight          | 8.000 kg                                                                                                                               |
|-----------------|----------------------------------------------------------------------------------------------------------------------------------------|
| Dimensions      | 550 (H) x 380 (W) x 140 (D) mm                                                                                                         |
| Standard        | Bronze                                                                                                                                 |
| Capacity        | 100 bunches                                                                                                                            |
| EAN             | 5030282121716                                                                                                                          |
| Locking Options | A – REVO B/BR, B – 3/4 Wheel Mechanical Combination, C – REVO A, D – Padlocking Cam Lock, F – CL1000, I – La Gard 39E, K – La Gard 66E |

#### DEEP SYSTEM CABINETS FOR 100 BUNCHES IMAGES

Deep System 100

Deep System 100 Electronic Cam Lock CL1000

Security Seals & Loops

Deep System 100 Dial Combination Lock