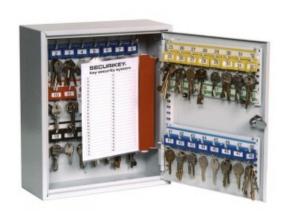

#### SYSTEM 48/D

- A key cabinet with increased depth Ideal for storing bunches of keys
- Strongly made steel cabinet with flush closing rim to resist forced entry
- Adjustable colour coded and numbered hook bars allow the layout to be customised
- Ingenious key tabs are designed to hang so that the number is always visible
- Includes 5 security seals and loops to secure keys that require clear evidence of tampering or removal
- Key locations can be recorded on the control index which is removable for added security
- Durable Light Grey paint finish will suit most environments
- Supplied with security lock and 2 keys

### **DEEP SYSTEM CABINETS FOR 48 BUNCHES IMAGES**

Deep System 48

Deep System 48

Security Seals & Loops

Deep System 48 Electronic Cam Lock CL1000