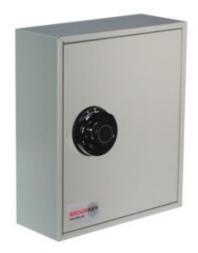

### **DEEP SYSTEM CABINETS FOR 48 BUNCHES IMAGES**

Deep System 48

Deep System 48

Security Seals & Loops

Deep System 48 Electronic Cam Lock CL1000

#### SYSTEM 48/D

- A key cabinet with increased depth Ideal for storing bunches of keys
- Strongly made steel cabinet with flush closing rim to resist forced entry
- Adjustable colour coded and numbered hook bars allow the layout to be customised
- Ingenious key tabs are designed to hang so that the number is always visible
- Includes 5 security seals and loops to secure keys that require clear evidence of tampering or removal
- Key locations can be recorded on the control index which is removable for added security
- Durable Light Grey paint finish will suit most environments
- Supplied with security lock and 2 keys

### **ADDITIONAL INFORMATION**

| Weight          | 5.000 kg                                                                                                                               |
|-----------------|----------------------------------------------------------------------------------------------------------------------------------------|
| Dimensions      | 355 (H) x 300 (W) x 120 (D) mm                                                                                                         |
| Standard        | Bronze                                                                                                                                 |
| Capacity        | 48 bunches                                                                                                                             |
| EAN             | 5030282121617                                                                                                                          |
| Locking Options | A – REVO B/BR, B – 3/4 Wheel Mechanical Combination, C – REVO A, D – Padlocking Cam Lock, F – CL1000, I – La Gard 39E, K – La Gard 66E |