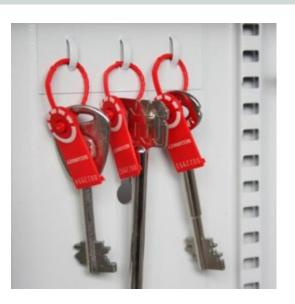

#### SYSTEM 48/D

- A key cabinet with increased depth Ideal for storing bunches of keys
- Strongly made steel cabinet with flush closing rim to resist forced entry
- Adjustable colour coded and numbered hook bars allow the layout to be customised
- Ingenious key tabs are designed to hang so that the number is always visible
- Includes 5 security seals and loops to secure keys that require clear evidence of tampering or removal
- Key locations can be recorded on the control index which is removable for added security
- Durable Light Grey paint finish will suit most environments
- Supplied with security lock and 2 keys

### **DEEP SYSTEM CABINETS FOR 48 BUNCHES IMAGES**

Deep System 48

Deep System 48

Security Seals & Loops

Deep System 48 Electronic Cam Lock CL1000