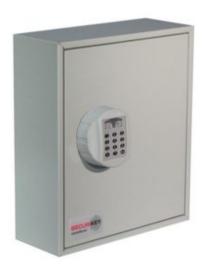

### **DEEP SYSTEM CABINETS FOR 48 BUNCHES IMAGES**

Deep System 48

Deep System 48

Security Seals & Loops

Deep System 48 Electronic Cam Lock CL1000

#### **DEEP SYSTEM CABINETS FOR 48 BUNCHES IMAGES**

Deep System 48 Electronic Lock REVO A

#### SYSTEM 48/D

- A key cabinet with increased depth Ideal for storing bunches of keys
- Strongly made steel cabinet with flush closing rim to resist forced entry
- Adjustable colour coded and numbered hook bars allow the layout to be customised
- Ingenious key tabs are designed to hang so that the number is always visible
- Includes 5 security seals and loops to secure keys that require clear evidence of tampering or removal
- Key locations can be recorded on the control index which is removable for added security
- Durable Light Grey paint finish will suit most environments
- Supplied with security lock and 2 keys