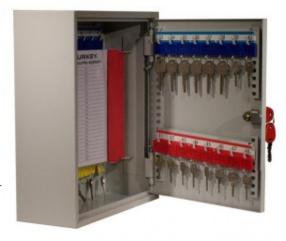

#### SYSTEM 48/D

- A key cabinet with increased depth Ideal for storing bunches of keys
- Strongly made steel cabinet with flush closing rim to resist forced entry
- Adjustable colour coded and numbered hook bars allow the layout to be customised
- Ingenious key tabs are designed to hang so that the number is always visible
- Includes 5 security seals and loops to secure keys that require clear evidence of tampering or removal
- Key locations can be recorded on the control index which is removable for added security
- Durable Light Grey paint finish will suit most environments
- Supplied with security lock and 2 keys

### **DEEP SYSTEM CABINETS FOR 48 BUNCHES IMAGES**

Deep System 48

Deep System 48

Security Seals & Loops

Deep System 48 Electronic Cam Lock CL1000