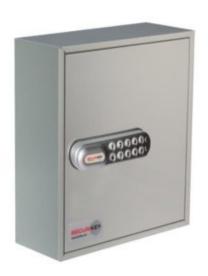

### **DEEP SYSTEM CABINETS FOR 48 BUNCHES IMAGES**

Deep System 48

Deep System 48

Security Seals & Loops

Deep System 48 Electronic Cam Lock CL1000

#### **DEEP SYSTEM CABINETS FOR 48 BUNCHES IMAGES**

Deep System 48 Electronic Lock REVO A

#### SYSTEM 48/D

- A key cabinet with increased depth Ideal for storing bunches of keys
- Strongly made steel cabinet with flush closing rim to resist forced entry
- Adjustable colour coded and numbered hook bars allow the layout to be customised
- Ingenious key tabs are designed to hang so that the number is always visible
- Includes 5 security seals and loops to secure keys that require clear evidence of tampering or removal
- Key locations can be recorded on the control index which is removable for added security
- Durable Light Grey paint finish will suit most environments
- Supplied with security lock and 2 keys