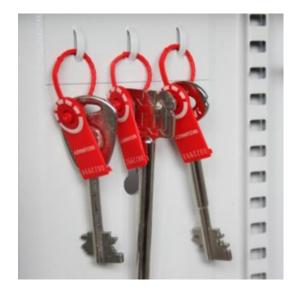

#### SYSTEM 600

- 1.5mm steel cabinet with flush closing rim to resist forced entry
- Adjustable colour coded and numbered hook bars allow the layout to be customised
- Ingenious key tabs are designed to hang so that the number is always visible
- Includes 7 security seals and loops to secure keys that require clear evidence of tampering or removal
- Durable Light Grey paint finish will suit most environments
- Supplied with security lock and 2 keys

## SYSTEM CABINETS FOR 600 KEYS IMAGES

System 600 CL1000 Electronic Cam Lock

Security Seals & Loops

SYSTEM CABINETS FOR 600 KEYS

Your Securikey Stockist

Every effort has been made to ensure that the information in this brochure is correct. We have a policy of continually developing and improving our products and reserve the right to change specification without notice. By virtue of the Trades Description Act 1968 all measurements and weights must be considered approximate.