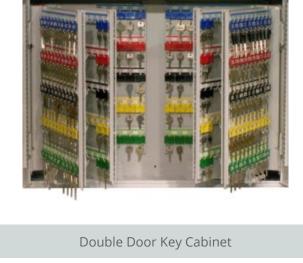

#### SYSTEM 600

- 1.5mm steel cabinet with flush closing rim to resist forced entry
- Adjustable colour coded and numbered hook bars allow the layout to be customised
- Ingenious key tabs are designed to hang so that the number is always visible
- Includes 7 security seals and loops to secure keys that require clear evidence of tampering or removal
- Durable Light Grey paint finish will suit most environments
- Supplied with security lock and 2 keys

# SYSTEM CABINETS FOR 600 KEYS