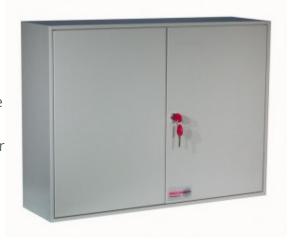

#### SYSTEM 600

- 1.5mm steel cabinet with flush closing rim to resist forced entry
- Adjustable colour coded and numbered hook bars allow the layout to be customised
- Ingenious key tabs are designed to hang so that the number is always visible
- Includes 7 security seals and loops to secure keys that require clear evidence of tampering or removal
- Durable Light Grey paint finish will suit most environments
- Supplied with security lock and 2 keys

# SYSTEM CABINETS FOR 600 KEYS